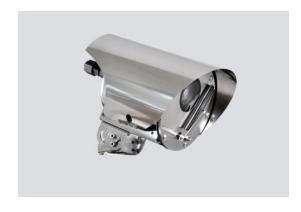

## Full HD IP Industrial Camera

Series IC-930-AFZ

- Universally applicable Full HD IP camera with low-light technology, day / night functionality
- · Crystal-clear images in all safe, industrial areas
- Ensuring optimum control options with clearly visible people and processes
- Plug & play installation
- Power over Ethernet operation (PoE+)
- · Electropolished stainless steel (SS316L) enclosure

## MY R. STAHL IC930AFZA

Onvir\* | 000

As a universally applicable Full HD IP camera with low-light technology, the IC-930 provides crystal-clear images in all safe, industrial areas - from food factories and pharmaceutical or chemical factories to ships and piers. The enclosure consists of AISI316L stainless steel.