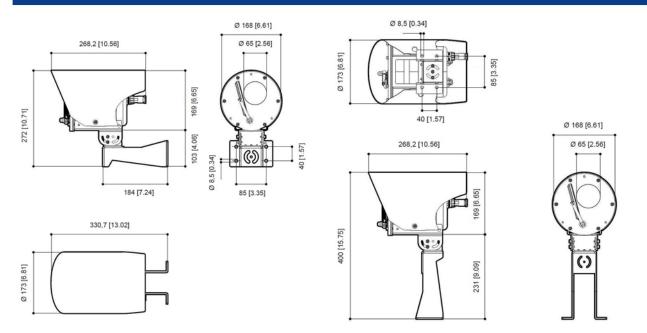

## Dimensional Drawings (All Dimensions in mm [inches]) – Subject to Alterations