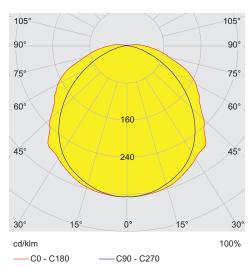

#### **Light Distribution Curves**

typical with diffusor, clear translucent cover