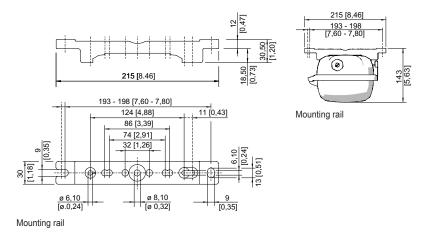

#### Dimensional Drawings (All Dimensions in mm [inches]) - Subject to Alterations

Ring bolt fitted in insert nut of the luminaire

Pipe clamp fitted in mounting rail

Wall mounting bracket fitted in mounting rail