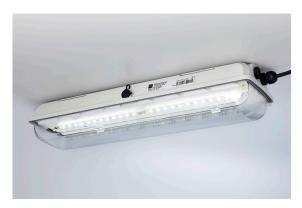

## Linear luminaire With LED GRP

6002/4168-0200-152-2220-22-8400 Art. No. 278345

- The latest LED technology with a high luminous efficacy and a long service life
- · Extremely high luminaire efficacy
- Luminous flux after 100,000 h still 90% of the starting luminous flux
- Optionally with DALI for controlling and monitoring the luminaire
- Optionally addressable for direct actuation of a common battery system

### MY R. STAHL 6002D

The linear luminaire with Series 6002/4 LED is ideal for lighting surfaces at a mounting height of up to 10 m. It can also be used to illuminate equipment and objects, both inside and outside. The pole mounting sleeve accessory can be used to easily mount the luminaire on poles. Optionally, the luminaire can be equipped with addressable equipment. It can be used to control and monitor the luminaire for the common battery systems.