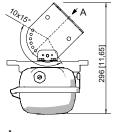

#### **Light Distribution Curves**

typical with diffusor, clear translucent cover