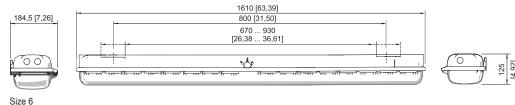

#### Dimensional Drawings (All Dimensions in mm [inches]) - Subject to Alterations

Ring bolt fitted in insert nut of the luminaire

Pipe clamp fitted in mounting rail

Wall mounting bracket fitted in mounting rail

# Linear luminaire With LED GRP

6002/4168-0200-152-2220-22-8400 Art. No. 278345

| Lighting Data                             |                                                                                               |  |  |  |
|-------------------------------------------|-----------------------------------------------------------------------------------------------|--|--|--|
| Luminaire efficacy                        | 159 lm/W                                                                                      |  |  |  |
| Luminous flux                             | 7690 lm                                                                                       |  |  |  |
| Colour rendering                          | ≥ 80                                                                                          |  |  |  |
| Colour temperature                        | 4000 K                                                                                        |  |  |  |
| Ambient Conditions                        |                                                                                               |  |  |  |
| Ambient temperature                       | -20 °C 50 °C Note: Through wiring Max. 3x16 A -20 °C 60 °C Note: Through wiring 2 Max. 3x10 A |  |  |  |
| Mechanical Data                           |                                                                                               |  |  |  |
| Version                                   | Standard                                                                                      |  |  |  |
| Translucent cover                         | Clear                                                                                         |  |  |  |
| IP degree of protection (IEC 60598)       | IP66                                                                                          |  |  |  |
| Enclosure material                        | Polyester resin, Glass fibre reinforced                                                       |  |  |  |
| Enclosure colour                          | Light grey (RAL 7035)                                                                         |  |  |  |
| Diffuser                                  | With diffuser                                                                                 |  |  |  |
| Sealing material                          | Silicone                                                                                      |  |  |  |
| Silicone-free content                     | Contains silicone                                                                             |  |  |  |
| Translucent cover material                | Polycarbonate                                                                                 |  |  |  |
| Installed terminal strip                  | PE + N + L1 + L2 + L3                                                                         |  |  |  |
| Max. solid connection terminals           | 6 mm²                                                                                         |  |  |  |
| Max. finely stranded connection terminals | 4 mm²                                                                                         |  |  |  |
| Type of connection cable                  | Finely stranded Solid                                                                         |  |  |  |
| Size                                      | 6                                                                                             |  |  |  |
| Width                                     | 184 mm                                                                                        |  |  |  |
| Height                                    | 125 mm                                                                                        |  |  |  |
| Length                                    | 1610 mm                                                                                       |  |  |  |
| Impact strength (IEC 62262)               | IK10                                                                                          |  |  |  |
| Weight                                    | 8 kg                                                                                          |  |  |  |
| Weight                                    | 17.64 lb                                                                                      |  |  |  |
| Disconnection of the luminaire            | No                                                                                            |  |  |  |
| Components                                |                                                                                               |  |  |  |
| Threaded plate                            | 2x SS430 stainless steel                                                                      |  |  |  |
| Ballast                                   | 6045/311-110-10                                                                               |  |  |  |
| Through wiring                            | With 5 conductors 2.5 mm²                                                                     |  |  |  |
| Drilled holes                             | 3 x M20                                                                                       |  |  |  |
| Cable glands and entries                  | can be ordered as an accessory                                                                |  |  |  |
| Stopping plugs                            | Can be ordered as accessories                                                                 |  |  |  |
| Accessories                               | without                                                                                       |  |  |  |