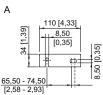

#### Dimensional Drawings (All Dimensions in mm [inches]) - Subject to Alterations

Ring bolt fitted in insert nut of the luminaire

Pipe clamp fitted in mounting rail

Wall mounting bracket fitted in mounting rail