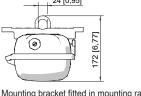

#### Dimensional Drawings (All Dimensions in mm [inches]) - Subject to Alterations

Ring bolt fitted in insert nut of the luminaire

Pipe clamp fitted in mounting rail

Wall mounting bracket fitted in mounting rail