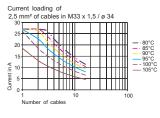

## **Technical Data**

| Explosion Protection           |                                       |
|--------------------------------|---------------------------------------|
| Application range (zones)      | 1, 2                                  |
| IECEx gas certificate          | IECEx PTB 06.0081U                    |
| IECEX gas certificate          | IECEx PTB 06.0081U                    |
| IECEx gas explosion protection | Ex db IIC Gb                          |
| IECEX firedamp certificate     | IECEx PTB 06.0081U                    |
| IECEx firedamp protection      | Ex db I Mb                            |
| ATEX gas certificate           | PTB 01 ATEX 1065 U                    |
| ATEX gas certificate           | PTB 01 ATEX 1065 U                    |
| ATEX gas explosion protection  | 🐼 II 2 G Ex db IIC Gb                 |
| ATEX firedamp certificate      | PTB 01 ATEX 1065 U                    |
| ATEX firedamp protection       | 🐼 I M2 Ex db I Mb                     |
| Certificates                   | ATEX (PTB), China (CQST), IECEx (PTB) |
| Electrical Data                |                                       |
| Rated operational voltage AC   | 750 V                                 |
| Rated operational current      | 19.5 A                                |
| Ambient Conditions             |                                       |
| Ambient temperature            | -40 °C +110 °C                        |
| Mechanical Data                |                                       |
| Socket diameter                | ø 34                                  |
| Ex d conductor length          | 2500 mm                               |
| Ex e conductor length          | 2500 mm                               |
| Min. conductor cross section   | 2.5 mm <sup>2</sup>                   |
| Number of core ends            | 12                                    |
| Thread size                    | M42                                   |
| Thread pitch                   | 1,5                                   |
| Cable colour                   | Black                                 |
| Weight                         | 2.06 kg                               |