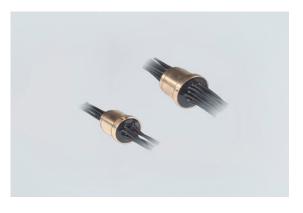

MY R. STAHL 8174A

The conductor bushings are used to connect the conductors between enclosures with the "flameproof" and "increased safety" types of protection.

The cores are moulded with high-quality, leakage-current-resistant PU resin, meaning that they are insulated from the enclosure wall.