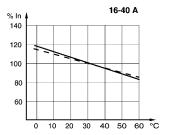

|  |

# **Components for system solutions**



Residual current Miniature circuit breaker Miniature circuit breaker 8562/54-2275-160 Art. No. 214989

### **Mechanical Data**

| Enclosure material       | Epoxy resin |
|--------------------------|-------------|
| Length                   | 156 mm      |
| Length in inches         | 6.14 in     |
| Depth of cut-out         | 125 mm      |
| Mounting depth in inches | 4.92 in     |
| Weight                   | 1.8 kg      |
| Weight                   | 3.97 lb     |

### **Technical Drawings - Subject to Alterations**



Fault signal contact 1 change-over contact for error signal (only for types 8562/54-2465-160-4 and 8562/54-2475-4: After the switch trips, the fault message contact can be reset manually)





Correction factors for ambient temperatures which deviate from 30 °C

### Dimensional Drawings (All Dimensions in mm [inches]) - Subject to Alterations



8562/54-...., 2-pole with auxiliary contact

We reserve the right to make alterations to the technical data, dimensions, weights, designs and products available without notice. The illustrations cannot be considered binding.