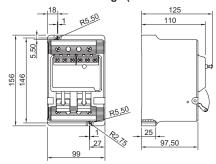

### **Technical Drawings - Subject to Alterations**

Fault signal contact 1 change-over contact for error signal (only for types 8562/54-2465-160-4 and 8562/54-2475-4: After the switch trips, the fault message contact can be reset manually)

### Dimensional Drawings (All Dimensions in mm [inches]) - Subject to Alterations

8562/54-...., 2-pole with auxiliary contact

We reserve the right to make alterations to the technical data, dimensions, weights, designs and products available without notice. The illustrations cannot be considered binding.