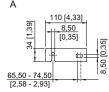

#### Dimensional Drawings (All Dimensions in mm [inches]) - Subject to Alterations

Ring bolt fitted in insert nut of the luminaire

Mounting rail

Pipe clamp fitted in mounting rail

Mounting bracket fitted in mounting rail

215 [8,46] 193 - 198 [7,60 - 7,80]

٦

Mounting rail

Wall mounting bracket fitted in mounting rail