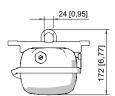

#### Dimensional Drawings (All Dimensions in mm [inches]) - Subject to Alterations

Ring bolt fitted in insert nut of the luminaire

Mounting rail

Pipe clamp fitted in mounting rail

Mounting bracket fitted in mounting rail

# Linear luminaire With LED GRP

6402/4148-9100-152-2220-22-8500 Art. No. 307339

| Lighting Data                             |                                                                                                                   |
|-------------------------------------------|-------------------------------------------------------------------------------------------------------------------|
| Light distribution                        | 120°x120° with diffusing glass                                                                                    |
| Luminaire efficacy                        | 138 lm/W                                                                                                          |
| Luminous flux                             | 5810 lm                                                                                                           |
| Colour rendering                          | ≥ 80                                                                                                              |
| Colour temperature                        | 5000 K                                                                                                            |
| Ambient Conditions                        |                                                                                                                   |
| Ambient temperature                       | -40 °C 50 °C (T100 °C) Note: Through wiring Max. 3x16 A -40 °C 55 °C (T100 °C) Note: Through wiring 2 Max. 3x10 A |
| Mechanical Data                           |                                                                                                                   |
| Version                                   | Standard                                                                                                          |
| IP degree of protection (IEC 60598)       | IP66/IP67                                                                                                         |
| Enclosure material                        | Polyester resin, Glass fibre reinforced                                                                           |
| Enclosure colour                          | Light grey (RAL 7035)                                                                                             |
| Diffuser                                  | With diffuser                                                                                                     |
| Sealing material                          | Silicone                                                                                                          |
| Silicone-free content                     | Contains silicone                                                                                                 |
| Translucent cover material                | Polycarbonate                                                                                                     |
| Installed terminal strip                  | PE + N + L1 + L2 + L3                                                                                             |
| Max. solid connection terminals           | 6 mm <sup>2</sup>                                                                                                 |
| Max. finely stranded connection terminals | 4 mm²                                                                                                             |
| Type of connection cable                  | Finely stranded<br>Solid                                                                                          |
| Size                                      | 4                                                                                                                 |
| Width                                     | 184 mm                                                                                                            |
| Height                                    | 125 mm                                                                                                            |
| Length                                    | 1310 mm                                                                                                           |
| Impact strength (IEC 62262)               | IK10                                                                                                              |
| Weight                                    | 5.6 kg                                                                                                            |
| Weight                                    | 12.35 lb                                                                                                          |
| Disconnection of the luminaire            | No                                                                                                                |
| Components                                |                                                                                                                   |
| Threaded plate                            | 2x SS430 stainless steel                                                                                          |
| Ballast                                   | CG Luxtronic 48 W 300mA (91)                                                                                      |
| Through wiring                            | With 5 conductors 2.5 mm <sup>2</sup>                                                                             |
| Drilled holes                             | 3 x M20                                                                                                           |
| Cable glands and entries                  | can be ordered as an accessory                                                                                    |
| Stopping plugs                            | Can be ordered as accessories                                                                                     |
|                                           | without                                                                                                           |