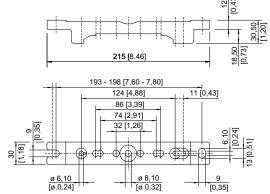

#### Dimensional Drawings (All Dimensions in mm [inches]) - Subject to Alterations

Ring bolt fitted in insert nut of the luminaire

Mounting rail

Pipe clamp fitted in mounting rail

Mounting bracket fitted in mounting rail

215 [8,46] 193 - 198 [7,60 - 7,80]

٦

Mounting rail

Wall mounting bracket fitted in mounting rail