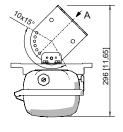

#### Dimensional Drawings (All Dimensions in mm [inches]) - Subject to Alterations

Ring bolt fitted in insert nut of the luminaire

Mounting rail

Pipe clamp fitted in mounting rail

Mounting bracket fitted in mounting rail

## Linear luminaire With LED

6402/4148-9100-152-2220-22-8500 Art. No. 307339

| Ceiling and wall mo                                                                                                                                                                                                                                                                                                                                                                                                                                                                                                                                                                                                                                                                                                                                                                                                                                                                                                                                                                                                                                                                                                                                                                                                                                                                                                                                                                                                                                                                                                                                                                                                                                                                                                                                                                                                                                                                                                                                                                                                                                                                                                            | unting bracket                                                                                                                                                                                                                                          | Art. No. |  |
|--------------------------------------------------------------------------------------------------------------------------------------------------------------------------------------------------------------------------------------------------------------------------------------------------------------------------------------------------------------------------------------------------------------------------------------------------------------------------------------------------------------------------------------------------------------------------------------------------------------------------------------------------------------------------------------------------------------------------------------------------------------------------------------------------------------------------------------------------------------------------------------------------------------------------------------------------------------------------------------------------------------------------------------------------------------------------------------------------------------------------------------------------------------------------------------------------------------------------------------------------------------------------------------------------------------------------------------------------------------------------------------------------------------------------------------------------------------------------------------------------------------------------------------------------------------------------------------------------------------------------------------------------------------------------------------------------------------------------------------------------------------------------------------------------------------------------------------------------------------------------------------------------------------------------------------------------------------------------------------------------------------------------------------------------------------------------------------------------------------------------------|---------------------------------------------------------------------------------------------------------------------------------------------------------------------------------------------------------------------------------------------------------|----------|--|
|                                                                                                                                                                                                                                                                                                                                                                                                                                                                                                                                                                                                                                                                                                                                                                                                                                                                                                                                                                                                                                                                                                                                                                                                                                                                                                                                                                                                                                                                                                                                                                                                                                                                                                                                                                                                                                                                                                                                                                                                                                                                                                                                | mounted on a mounting rail for a variable mounting distance; Material: stainless steel; Lamp can be swiveled in steps of 15°; 1 pair                                                                                                                    | 222827   |  |
| Holder for translucent cover                                                                                                                                                                                                                                                                                                                                                                                                                                                                                                                                                                                                                                                                                                                                                                                                                                                                                                                                                                                                                                                                                                                                                                                                                                                                                                                                                                                                                                                                                                                                                                                                                                                                                                                                                                                                                                                                                                                                                                                                                                                                                                   |                                                                                                                                                                                                                                                         | Art. No. |  |
|                                                                                                                                                                                                                                                                                                                                                                                                                                                                                                                                                                                                                                                                                                                                                                                                                                                                                                                                                                                                                                                                                                                                                                                                                                                                                                                                                                                                                                                                                                                                                                                                                                                                                                                                                                                                                                                                                                                                                                                                                                                                                                                                | The fall prevention system for the light fitting cover prevents the light fitting cover from falling accidentally when the light fitting is opened.                                                                                                     | 226791   |  |
| Mounting bracket                                                                                                                                                                                                                                                                                                                                                                                                                                                                                                                                                                                                                                                                                                                                                                                                                                                                                                                                                                                                                                                                                                                                                                                                                                                                                                                                                                                                                                                                                                                                                                                                                                                                                                                                                                                                                                                                                                                                                                                                                                                                                                               |                                                                                                                                                                                                                                                         | Art. No. |  |
|                                                                                                                                                                                                                                                                                                                                                                                                                                                                                                                                                                                                                                                                                                                                                                                                                                                                                                                                                                                                                                                                                                                                                                                                                                                                                                                                                                                                                                                                                                                                                                                                                                                                                                                                                                                                                                                                                                                                                                                                                                                                                                                                | mounting clamp mounted on a mounting rail for a variable mounting distance; 1 pair                                                                                                                                                                      | 222456   |  |
| Mounting rail                                                                                                                                                                                                                                                                                                                                                                                                                                                                                                                                                                                                                                                                                                                                                                                                                                                                                                                                                                                                                                                                                                                                                                                                                                                                                                                                                                                                                                                                                                                                                                                                                                                                                                                                                                                                                                                                                                                                                                                                                                                                                                                  |                                                                                                                                                                                                                                                         | Art. No. |  |
| Constant of the constant of th | for a variable mounting distance; 1 pair                                                                                                                                                                                                                | 222826   |  |
| Pipe clamp                                                                                                                                                                                                                                                                                                                                                                                                                                                                                                                                                                                                                                                                                                                                                                                                                                                                                                                                                                                                                                                                                                                                                                                                                                                                                                                                                                                                                                                                                                                                                                                                                                                                                                                                                                                                                                                                                                                                                                                                                                                                                                                     |                                                                                                                                                                                                                                                         | Art. No. |  |
|                                                                                                                                                                                                                                                                                                                                                                                                                                                                                                                                                                                                                                                                                                                                                                                                                                                                                                                                                                                                                                                                                                                                                                                                                                                                                                                                                                                                                                                                                                                                                                                                                                                                                                                                                                                                                                                                                                                                                                                                                                                                                                                                | R 1 1/2"; with mounting rail for a variable mounting distance; material: stainless steel; 1 pair                                                                                                                                                        | 222459   |  |
|                                                                                                                                                                                                                                                                                                                                                                                                                                                                                                                                                                                                                                                                                                                                                                                                                                                                                                                                                                                                                                                                                                                                                                                                                                                                                                                                                                                                                                                                                                                                                                                                                                                                                                                                                                                                                                                                                                                                                                                                                                                                                                                                | R 1 1/4"; with mounting rail for a variable mounting distance; Material: stainless steel; 1 pair                                                                                                                                                        | 222458   |  |
|                                                                                                                                                                                                                                                                                                                                                                                                                                                                                                                                                                                                                                                                                                                                                                                                                                                                                                                                                                                                                                                                                                                                                                                                                                                                                                                                                                                                                                                                                                                                                                                                                                                                                                                                                                                                                                                                                                                                                                                                                                                                                                                                | R 2"; with mounting rail for a variable mounting distance; Material: stainless steel; 1 pair                                                                                                                                                            | 222460   |  |
| Pole mounting sleeve                                                                                                                                                                                                                                                                                                                                                                                                                                                                                                                                                                                                                                                                                                                                                                                                                                                                                                                                                                                                                                                                                                                                                                                                                                                                                                                                                                                                                                                                                                                                                                                                                                                                                                                                                                                                                                                                                                                                                                                                                                                                                                           |                                                                                                                                                                                                                                                         | Art. No. |  |
|                                                                                                                                                                                                                                                                                                                                                                                                                                                                                                                                                                                                                                                                                                                                                                                                                                                                                                                                                                                                                                                                                                                                                                                                                                                                                                                                                                                                                                                                                                                                                                                                                                                                                                                                                                                                                                                                                                                                                                                                                                                                                                                                | for the subsequent mounting on lights size 2 and size 4, completely with assembly parts (for pipe diameter 42 mm)                                                                                                                                       | 227512   |  |
| Protection against accidental contact                                                                                                                                                                                                                                                                                                                                                                                                                                                                                                                                                                                                                                                                                                                                                                                                                                                                                                                                                                                                                                                                                                                                                                                                                                                                                                                                                                                                                                                                                                                                                                                                                                                                                                                                                                                                                                                                                                                                                                                                                                                                                          |                                                                                                                                                                                                                                                         | Art. No. |  |
|                                                                                                                                                                                                                                                                                                                                                                                                                                                                                                                                                                                                                                                                                                                                                                                                                                                                                                                                                                                                                                                                                                                                                                                                                                                                                                                                                                                                                                                                                                                                                                                                                                                                                                                                                                                                                                                                                                                                                                                                                                                                                                                                | The protection against accidental contact prevents maintenance technicians and electrical installers from accidentally touching conductive parts. The degree of protection is increased to IP20 when the protection against accidental contact is used. | 283153   |  |
| Ring bolt                                                                                                                                                                                                                                                                                                                                                                                                                                                                                                                                                                                                                                                                                                                                                                                                                                                                                                                                                                                                                                                                                                                                                                                                                                                                                                                                                                                                                                                                                                                                                                                                                                                                                                                                                                                                                                                                                                                                                                                                                                                                                                                      |                                                                                                                                                                                                                                                         | Art. No. |  |
|                                                                                                                                                                                                                                                                                                                                                                                                                                                                                                                                                                                                                                                                                                                                                                                                                                                                                                                                                                                                                                                                                                                                                                                                                                                                                                                                                                                                                                                                                                                                                                                                                                                                                                                                                                                                                                                                                                                                                                                                                                                                                                                                | M8, direct mounting in insert nuts; 1 pair                                                                                                                                                                                                              | 115736   |  |