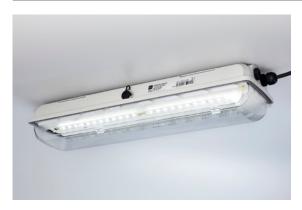

## Linear luminaire With LED GRP

6402/4148-9100-152-2220-22-8500 Art. No. 307339

- State-of-the-art LED technology with high luminous efficacy and long service life
- · Extremely high luminaire efficacy
- Luminous flux after 100,000 h still 90% of the starting luminous flux
- Optionally with DALI for controlling and monitoring the luminaire
- Optionally with address modules for directly actuation of a common battery system

#### MY R. STAHL 6402C

The linear luminaire with Series 6402/4 LED is ideal for lighting surfaces at a mounting height of up to 10 m. It can also be used to illuminate equipment and objects, both inside and outside. The pole mounting sleeve accessory can be used to easily mount the luminaire on poles. Optionally, the luminaire can be equipped with an address module. It can be used to control and monitor the luminaire for the common battery systems.

# Linear luminaire With LED GRP

6402/4148-9100-152-2220-22-8500 Art. No. 307339

| Lighting Data                             |                                                                                                                   |
|-------------------------------------------|-------------------------------------------------------------------------------------------------------------------|
| Light distribution                        | 120°x120° with diffusing glass                                                                                    |
| Luminaire efficacy                        | 138 lm/W                                                                                                          |
| Luminous flux                             | 5810 lm                                                                                                           |
| Colour rendering                          | ≥ 80                                                                                                              |
| Colour temperature                        | 5000 K                                                                                                            |
| Ambient Conditions                        |                                                                                                                   |
| Ambient temperature                       | -40 °C 50 °C (T100 °C) Note: Through wiring Max. 3x16 A -40 °C 55 °C (T100 °C) Note: Through wiring 2 Max. 3x10 A |
| Mechanical Data                           |                                                                                                                   |
| Version                                   | Standard                                                                                                          |
| IP degree of protection (IEC 60598)       | IP66/IP67                                                                                                         |
| Enclosure material                        | Polyester resin, Glass fibre reinforced                                                                           |
| Enclosure colour                          | Light grey (RAL 7035)                                                                                             |
| Diffuser                                  | With diffuser                                                                                                     |
| Sealing material                          | Silicone                                                                                                          |
| Silicone-free content                     | Contains silicone                                                                                                 |
| Translucent cover material                | Polycarbonate                                                                                                     |
| Installed terminal strip                  | PE + N + L1 + L2 + L3                                                                                             |
| Max. solid connection terminals           | 6 mm <sup>2</sup>                                                                                                 |
| Max. finely stranded connection terminals | 4 mm²                                                                                                             |
| Type of connection cable                  | Finely stranded<br>Solid                                                                                          |
| Size                                      | 4                                                                                                                 |
| Width                                     | 184 mm                                                                                                            |
| Height                                    | 125 mm                                                                                                            |
| Length                                    | 1310 mm                                                                                                           |
| Impact strength (IEC 62262)               | IK10                                                                                                              |
| Weight                                    | 5.6 kg                                                                                                            |
| Weight                                    | 12.35 lb                                                                                                          |
| Disconnection of the luminaire            | No                                                                                                                |
| Components                                |                                                                                                                   |
| Threaded plate                            | 2x SS430 stainless steel                                                                                          |
| Ballast                                   | CG Luxtronic 48 W 300mA (91)                                                                                      |
| Through wiring                            | With 5 conductors 2.5 mm <sup>2</sup>                                                                             |
| Drilled holes                             | 3 x M20                                                                                                           |
| Cable glands and entries                  | can be ordered as an accessory                                                                                    |
| Stopping plugs                            | Can be ordered as accessories                                                                                     |
|                                           | without                                                                                                           |