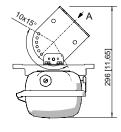

#### **Accessories**

| Box spanner                                                                                                                                                                                                                                                                                                                                                                                                                                                                                                                                                                                                                                                                                                                                                                                                                                                                                                                                                                                                                                                                                                                                                                                                                                                                                                                                                                                                                                                                                                                                                                                                                                                                                                                                                                                                                                                                                                                                                                                                                                                                                                                    |                                                                                                                                                     | Art. No. |
|--------------------------------------------------------------------------------------------------------------------------------------------------------------------------------------------------------------------------------------------------------------------------------------------------------------------------------------------------------------------------------------------------------------------------------------------------------------------------------------------------------------------------------------------------------------------------------------------------------------------------------------------------------------------------------------------------------------------------------------------------------------------------------------------------------------------------------------------------------------------------------------------------------------------------------------------------------------------------------------------------------------------------------------------------------------------------------------------------------------------------------------------------------------------------------------------------------------------------------------------------------------------------------------------------------------------------------------------------------------------------------------------------------------------------------------------------------------------------------------------------------------------------------------------------------------------------------------------------------------------------------------------------------------------------------------------------------------------------------------------------------------------------------------------------------------------------------------------------------------------------------------------------------------------------------------------------------------------------------------------------------------------------------------------------------------------------------------------------------------------------------|-----------------------------------------------------------------------------------------------------------------------------------------------------|----------|
|                                                                                                                                                                                                                                                                                                                                                                                                                                                                                                                                                                                                                                                                                                                                                                                                                                                                                                                                                                                                                                                                                                                                                                                                                                                                                                                                                                                                                                                                                                                                                                                                                                                                                                                                                                                                                                                                                                                                                                                                                                                                                                                                | M8 / A/F 13; For actuating the central lock                                                                                                         | 222430   |
| Breather                                                                                                                                                                                                                                                                                                                                                                                                                                                                                                                                                                                                                                                                                                                                                                                                                                                                                                                                                                                                                                                                                                                                                                                                                                                                                                                                                                                                                                                                                                                                                                                                                                                                                                                                                                                                                                                                                                                                                                                                                                                                                                                       |                                                                                                                                                     |          |
| Co de la constante de la const | Thread: M25 x 1.5 (20 pieces); without jam nut                                                                                                      | 285780   |
|                                                                                                                                                                                                                                                                                                                                                                                                                                                                                                                                                                                                                                                                                                                                                                                                                                                                                                                                                                                                                                                                                                                                                                                                                                                                                                                                                                                                                                                                                                                                                                                                                                                                                                                                                                                                                                                                                                                                                                                                                                                                                                                                | Thread: M25 x 1.5 (1 piece); for installation in light fittings; made from stainless steel; without jam nut                                         | 296608   |
| 000                                                                                                                                                                                                                                                                                                                                                                                                                                                                                                                                                                                                                                                                                                                                                                                                                                                                                                                                                                                                                                                                                                                                                                                                                                                                                                                                                                                                                                                                                                                                                                                                                                                                                                                                                                                                                                                                                                                                                                                                                                                                                                                            | M25 x 1.5 in order to avoid condensate formation                                                                                                    | 115738   |
| Ceiling and wall mounting bracket                                                                                                                                                                                                                                                                                                                                                                                                                                                                                                                                                                                                                                                                                                                                                                                                                                                                                                                                                                                                                                                                                                                                                                                                                                                                                                                                                                                                                                                                                                                                                                                                                                                                                                                                                                                                                                                                                                                                                                                                                                                                                              |                                                                                                                                                     | Art. No. |
|                                                                                                                                                                                                                                                                                                                                                                                                                                                                                                                                                                                                                                                                                                                                                                                                                                                                                                                                                                                                                                                                                                                                                                                                                                                                                                                                                                                                                                                                                                                                                                                                                                                                                                                                                                                                                                                                                                                                                                                                                                                                                                                                | mounted on a mounting rail for a variable mounting distance; Material: stainless steel; Lamp can be swiveled in steps of 15°; 1 pair                | 222827   |
| Holder for translucent cover                                                                                                                                                                                                                                                                                                                                                                                                                                                                                                                                                                                                                                                                                                                                                                                                                                                                                                                                                                                                                                                                                                                                                                                                                                                                                                                                                                                                                                                                                                                                                                                                                                                                                                                                                                                                                                                                                                                                                                                                                                                                                                   |                                                                                                                                                     | Art. No. |
|                                                                                                                                                                                                                                                                                                                                                                                                                                                                                                                                                                                                                                                                                                                                                                                                                                                                                                                                                                                                                                                                                                                                                                                                                                                                                                                                                                                                                                                                                                                                                                                                                                                                                                                                                                                                                                                                                                                                                                                                                                                                                                                                | The fall prevention system for the light fitting cover prevents the light fitting cover from falling accidentally when the light fitting is opened. | 226791   |

# Linear luminaire With LED GRP industrial design

L402/4348-6100-152-LLL2-22-8500 Art. No. 316966

| Mounting bracket                      |                                                                                                                                                                                                                                                         | Art. No. |
|---------------------------------------|---------------------------------------------------------------------------------------------------------------------------------------------------------------------------------------------------------------------------------------------------------|----------|
|                                       | mounting clamp mounted on a mounting rail for a variable mounting distance; 1 pair                                                                                                                                                                      | 222456   |
| Mounting rail                         |                                                                                                                                                                                                                                                         |          |
| E0-95-501                             | for a variable mounting distance; 1 pair                                                                                                                                                                                                                | 222826   |
| Pipe clamp                            |                                                                                                                                                                                                                                                         | Art. No. |
|                                       | R 1 1/2"; with mounting rail for a variable mounting distance; material: stainless steel; 1 pair                                                                                                                                                        | 222459   |
|                                       | R 1 1/4"; with mounting rail for a variable mounting distance; Material: stainless steel; 1 pair                                                                                                                                                        | 222458   |
|                                       | R 2"; with mounting rail for a variable mounting distance; Material: stainless steel; 1 pair                                                                                                                                                            | 222460   |
| Pole mounting slee                    | ve                                                                                                                                                                                                                                                      | Art. No. |
| E                                     | for the subsequent mounting on lights size 2 and size 4, completely with assembly parts (for pipe diameter 42 mm)                                                                                                                                       | 227512   |
| Protection against accidental contact |                                                                                                                                                                                                                                                         | Art. No. |
|                                       | The protection against accidental contact prevents maintenance technicians and electrical installers from accidentally touching conductive parts. The degree of protection is increased to IP20 when the protection against accidental contact is used. | 283153   |
| Ring bolt                             |                                                                                                                                                                                                                                                         | Art. No. |
|                                       | M8, direct mounting in insert nuts; 1 pair                                                                                                                                                                                                              | 115736   |