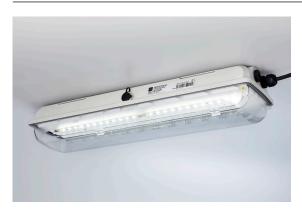

#### MY R. STAHL L402A

The EXLUX L402/4 luminaire is designed for industrial use and can be fitted to the ceiling, a pole, or alternatively, it can be suspended. A bright light for not much energy is what you get with this efficient LED technology, which offers the added benefit of increased service life – this can be as much as 100,000 hours. The plastic enclosure is easily to open by a central lock.

## Linear luminaire With LED GRP industrial design

L402/4348-6100-152-LLL2-22-8500 Art. No. 316966

| Mechanical Data                           |                                |
|-------------------------------------------|--------------------------------|
| Enclosure colour                          | Light grey (RAL 7035)          |
| Diffuser                                  | With diffuser                  |
| Sealing material                          | Silicone                       |
| Silicone-free content                     | Contains silicone              |
| Translucent cover material                | Polycarbonate                  |
| Installed terminal strip                  | PE + N + L1 + L2 + L3          |
| Max. solid connection terminals           | 6 mm²                          |
| Max. finely stranded connection terminals | 4 mm²                          |
| Type of connection cable                  | Finely stranded Solid          |
| Size                                      | 4                              |
| Width                                     | 184 mm                         |
| Height                                    | 125 mm                         |
| Length                                    | 1310 mm                        |
| Impact strength (IEC 62262)               | IK10                           |
| Weight                                    | 6 kg                           |
| Weight                                    | 13.23 lb                       |
| Disconnection of the luminaire            | No                             |
| Components                                |                                |
| Threaded plate                            | 2x SS430 stainless steel       |
| Ballast                                   | VG Luxtronic 40 W 300 mA       |
| Through wiring                            | With 5 conductors 2.5 mm²      |
| Drilled holes                             | 4 x M20                        |
| Cable glands and entries                  | can be ordered as an accessory |
| Stopping plugs                            | 3 x M20 x 1.5                  |
| Stopping plug material                    | Polyamide, black               |
| Accessories                               | Installed                      |

## Linear luminaire With LED GRP industrial design