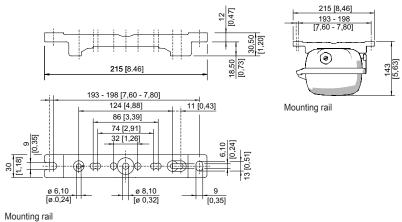

#### Dimensional Drawings (All Dimensions in mm [inches]) - Subject to Alterations

Ring bolt fitted in insert nut of the luminaire

### L402/4348-6100-152-LLL2-22-8500 Art. No. 316966

Pipe clamp fitted in mounting rail

Wall mounting bracket fitted in mounting rail