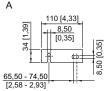

# Linear luminaire With LED GRP industrial design

L402/4348-6100-152-LLL2-22-8500 Art. No. 316966

| Mounting bracket                      |                                                                                                                                                                                                                                                         | Art. No. |
|---------------------------------------|---------------------------------------------------------------------------------------------------------------------------------------------------------------------------------------------------------------------------------------------------------|----------|
|                                       | mounting clamp mounted on a mounting rail for a variable mounting distance; 1 pair                                                                                                                                                                      | 222456   |
| Mounting rail                         |                                                                                                                                                                                                                                                         |          |
| E0-95-501                             | for a variable mounting distance; 1 pair                                                                                                                                                                                                                | 222826   |
| Pipe clamp                            |                                                                                                                                                                                                                                                         | Art. No. |
|                                       | R 1 1/2"; with mounting rail for a variable mounting distance; material: stainless steel; 1 pair                                                                                                                                                        | 222459   |
|                                       | R 1 1/4"; with mounting rail for a variable mounting distance; Material: stainless steel; 1 pair                                                                                                                                                        | 222458   |
|                                       | R 2"; with mounting rail for a variable mounting distance; Material: stainless steel; 1 pair                                                                                                                                                            | 222460   |
| Pole mounting slee                    | ve                                                                                                                                                                                                                                                      | Art. No. |
| E                                     | for the subsequent mounting on lights size 2 and size 4, completely with assembly parts (for pipe diameter 42 mm)                                                                                                                                       | 227512   |
| Protection against accidental contact |                                                                                                                                                                                                                                                         | Art. No. |
|                                       | The protection against accidental contact prevents maintenance technicians and electrical installers from accidentally touching conductive parts. The degree of protection is increased to IP20 when the protection against accidental contact is used. | 283153   |
| Ring bolt                             |                                                                                                                                                                                                                                                         | Art. No. |
|                                       | M8, direct mounting in insert nuts; 1 pair                                                                                                                                                                                                              | 115736   |