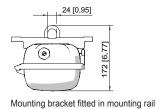

### L402/4348-6100-152-LLL2-22-8500 Art. No. 316966

Pipe clamp fitted in mounting rail

Wall mounting bracket fitted in mounting rail