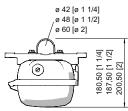

## Linear luminaire With LED GRP industrial design

L402/4348-6100-152-LLL2-22-8500 Art. No. 316966

| Mechanical Data                           |                                |
|-------------------------------------------|--------------------------------|
| Enclosure colour                          | Light grey (RAL 7035)          |
| Diffuser                                  | With diffuser                  |
| Sealing material                          | Silicone                       |
| Silicone-free content                     | Contains silicone              |
| Translucent cover material                | Polycarbonate                  |
| Installed terminal strip                  | PE + N + L1 + L2 + L3          |
| Max. solid connection terminals           | 6 mm²                          |
| Max. finely stranded connection terminals | 4 mm²                          |
| Type of connection cable                  | Finely stranded Solid          |
| Size                                      | 4                              |
| Width                                     | 184 mm                         |
| Height                                    | 125 mm                         |
| Length                                    | 1310 mm                        |
| Impact strength (IEC 62262)               | IK10                           |
| Weight                                    | 6 kg                           |
| Weight                                    | 13.23 lb                       |
| Disconnection of the luminaire            | No                             |
| Components                                |                                |
| Threaded plate                            | 2x SS430 stainless steel       |
| Ballast                                   | VG Luxtronic 40 W 300 mA       |
| Through wiring                            | With 5 conductors 2.5 mm²      |
| Drilled holes                             | 4 x M20                        |
| Cable glands and entries                  | can be ordered as an accessory |
| Stopping plugs                            | 3 x M20 x 1.5                  |
| Stopping plug material                    | Polyamide, black               |
| Accessories                               | Installed                      |