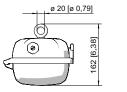

#### Dimensional Drawings (All Dimensions in mm [inches]) - Subject to Alterations

Ring bolt fitted in insert nut of the luminaire

### L402/4348-6100-152-LLL2-22-8500 Art. No. 316966

Pipe clamp fitted in mounting rail

Wall mounting bracket fitted in mounting rail