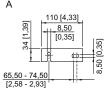

#### Dimensional Drawings (All Dimensions in mm [inches]) - Subject to Alterations

Ring bolt fitted in insert nut of the luminaire

# Linear luminaire With LED GRP industrial design

L402/4328-6100-152-LLL2-22-8500 Art. No. 316965

| Mounting bracket                      |                                                                                                                                                                                                                                                         |          |
|---------------------------------------|---------------------------------------------------------------------------------------------------------------------------------------------------------------------------------------------------------------------------------------------------------|----------|
|                                       | mounting clamp mounted on a mounting rail for a variable mounting distance; 1 pair                                                                                                                                                                      | 222456   |
| Mounting rail                         |                                                                                                                                                                                                                                                         | Art. No. |
| EC ST ST                              | for a variable mounting distance; 1 pair                                                                                                                                                                                                                | 222826   |
| Pipe clamp                            |                                                                                                                                                                                                                                                         | Art. No. |
|                                       | R 1 1/2"; with mounting rail for a variable mounting distance; material: stainless steel; 1 pair                                                                                                                                                        | 222459   |
|                                       | R 1 1/4"; with mounting rail for a variable mounting distance; Material: stainless steel; 1 pair                                                                                                                                                        | 222458   |
|                                       | R 2"; with mounting rail for a variable mounting distance; Material: stainless steel; 1 pair                                                                                                                                                            | 222460   |
| Pole mounting slee                    | ve                                                                                                                                                                                                                                                      | Art. No. |
| E                                     | for the subsequent mounting on lights size 2 and size 4, completely with assembly parts (for pipe diameter 42 mm)                                                                                                                                       | 227512   |
| Protection against accidental contact |                                                                                                                                                                                                                                                         | Art. No. |
|                                       | The protection against accidental contact prevents maintenance technicians and electrical installers from accidentally touching conductive parts. The degree of protection is increased to IP20 when the protection against accidental contact is used. | 283153   |
| Ring bolt                             |                                                                                                                                                                                                                                                         | Art. No. |
|                                       | M8, direct mounting in insert nuts; 1 pair                                                                                                                                                                                                              | 115736   |