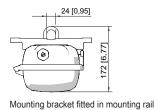

#### Dimensional Drawings (All Dimensions in mm [inches]) - Subject to Alterations

Ring bolt fitted in insert nut of the luminaire

## Linear luminaire With LED GRP industrial design

L402/4328-6100-152-LLL2-22-8500 Art. No. 316965

Pipe clamp fitted in mounting rail

Wall mounting bracket fitted in mounting rail