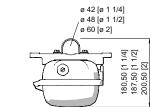

#### Dimensional Drawings (All Dimensions in mm [inches]) - Subject to Alterations

Ring bolt fitted in insert nut of the luminaire

## Linear luminaire With LED GRP industrial design

L402/4328-6100-152-LLL2-22-8500 Art. No. 316965

| Mechanical Data                           |                                       |
|-------------------------------------------|---------------------------------------|
| Enclosure colour                          | Light grey (RAL 7035)                 |
| Diffuser                                  | With diffuser                         |
| Sealing material                          | Silicone                              |
| Silicone-free content                     | Contains silicone                     |
| Translucent cover material                | Polycarbonate                         |
| Installed terminal strip                  | PE + N + L1 + L2 + L3                 |
| Max. solid connection terminals           | 6 mm <sup>2</sup>                     |
| Max. finely stranded connection terminals | 4 mm²                                 |
| Type of connection cable                  | Finely stranded Solid                 |
| Size                                      | 2                                     |
| Width                                     | 184 mm                                |
| Height                                    | 125 mm                                |
| Length                                    | 700 mm                                |
| Impact strength (IEC 62262)               | IK10                                  |
| Weight                                    | 3.3 kg                                |
| Weight                                    | 7.28 lb                               |
| Disconnection of the luminaire            | No                                    |
| Components                                |                                       |
| Threaded plate                            | 2x SS430 stainless steel              |
| Ballast                                   | VG Luxtronic 40 W 300 mA              |
| Through wiring                            | With 5 conductors 2.5 mm <sup>2</sup> |
| Drilled holes                             | 4 x M20                               |
| Cable glands and entries                  | can be ordered as an accessory        |
| Stopping plugs                            | 3 x M20 x 1.5                         |
| Stopping plug material                    | Polyamide, black                      |
| Accessories                               | Installed                             |