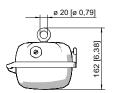

#### Dimensional Drawings (All Dimensions in mm [inches]) - Subject to Alterations

Ring bolt fitted in insert nut of the luminaire