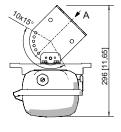

#### Dimensional Drawings (All Dimensions in mm [inches]) - Subject to Alterations

Ring bolt fitted in insert nut of the luminaire

#### **Accessories**

| Box spanner                                                                                                                                                                                                                                                                                                                                                                                                                                                                                                                                                                                                                                                                                                                                                                                                                                                                                                                                                                                                                                                                                                                                                                                                                                                                                                                                                                                                                                                                                                                                                                                                                                                                                                                                                                                                                                                                                                                                                                                                                                                                                                                    |                                                                                                                                                     | Art. No. |
|--------------------------------------------------------------------------------------------------------------------------------------------------------------------------------------------------------------------------------------------------------------------------------------------------------------------------------------------------------------------------------------------------------------------------------------------------------------------------------------------------------------------------------------------------------------------------------------------------------------------------------------------------------------------------------------------------------------------------------------------------------------------------------------------------------------------------------------------------------------------------------------------------------------------------------------------------------------------------------------------------------------------------------------------------------------------------------------------------------------------------------------------------------------------------------------------------------------------------------------------------------------------------------------------------------------------------------------------------------------------------------------------------------------------------------------------------------------------------------------------------------------------------------------------------------------------------------------------------------------------------------------------------------------------------------------------------------------------------------------------------------------------------------------------------------------------------------------------------------------------------------------------------------------------------------------------------------------------------------------------------------------------------------------------------------------------------------------------------------------------------------|-----------------------------------------------------------------------------------------------------------------------------------------------------|----------|
|                                                                                                                                                                                                                                                                                                                                                                                                                                                                                                                                                                                                                                                                                                                                                                                                                                                                                                                                                                                                                                                                                                                                                                                                                                                                                                                                                                                                                                                                                                                                                                                                                                                                                                                                                                                                                                                                                                                                                                                                                                                                                                                                | M8 / A/F 13; For actuating the central lock                                                                                                         | 222430   |
| Breather                                                                                                                                                                                                                                                                                                                                                                                                                                                                                                                                                                                                                                                                                                                                                                                                                                                                                                                                                                                                                                                                                                                                                                                                                                                                                                                                                                                                                                                                                                                                                                                                                                                                                                                                                                                                                                                                                                                                                                                                                                                                                                                       |                                                                                                                                                     |          |
| Co de la constante de la const | Thread: M25 x 1.5 (20 pieces); without jam nut                                                                                                      | 285780   |
|                                                                                                                                                                                                                                                                                                                                                                                                                                                                                                                                                                                                                                                                                                                                                                                                                                                                                                                                                                                                                                                                                                                                                                                                                                                                                                                                                                                                                                                                                                                                                                                                                                                                                                                                                                                                                                                                                                                                                                                                                                                                                                                                | Thread: M25 x 1.5 (1 piece); for installation in light fittings; made from stainless steel; without jam nut                                         | 296608   |
| 000                                                                                                                                                                                                                                                                                                                                                                                                                                                                                                                                                                                                                                                                                                                                                                                                                                                                                                                                                                                                                                                                                                                                                                                                                                                                                                                                                                                                                                                                                                                                                                                                                                                                                                                                                                                                                                                                                                                                                                                                                                                                                                                            | M25 x 1.5 in order to avoid condensate formation                                                                                                    | 115738   |
| Ceiling and wall mounting bracket                                                                                                                                                                                                                                                                                                                                                                                                                                                                                                                                                                                                                                                                                                                                                                                                                                                                                                                                                                                                                                                                                                                                                                                                                                                                                                                                                                                                                                                                                                                                                                                                                                                                                                                                                                                                                                                                                                                                                                                                                                                                                              |                                                                                                                                                     | Art. No. |
|                                                                                                                                                                                                                                                                                                                                                                                                                                                                                                                                                                                                                                                                                                                                                                                                                                                                                                                                                                                                                                                                                                                                                                                                                                                                                                                                                                                                                                                                                                                                                                                                                                                                                                                                                                                                                                                                                                                                                                                                                                                                                                                                | mounted on a mounting rail for a variable mounting distance; Material: stainless steel; Lamp can be swiveled in steps of 15°; 1 pair                | 222827   |
| Holder for translucent cover                                                                                                                                                                                                                                                                                                                                                                                                                                                                                                                                                                                                                                                                                                                                                                                                                                                                                                                                                                                                                                                                                                                                                                                                                                                                                                                                                                                                                                                                                                                                                                                                                                                                                                                                                                                                                                                                                                                                                                                                                                                                                                   |                                                                                                                                                     | Art. No. |
|                                                                                                                                                                                                                                                                                                                                                                                                                                                                                                                                                                                                                                                                                                                                                                                                                                                                                                                                                                                                                                                                                                                                                                                                                                                                                                                                                                                                                                                                                                                                                                                                                                                                                                                                                                                                                                                                                                                                                                                                                                                                                                                                | The fall prevention system for the light fitting cover prevents the light fitting cover from falling accidentally when the light fitting is opened. | 226791   |