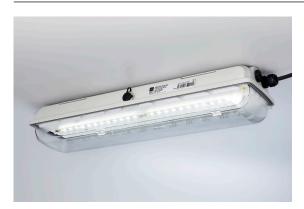

#### MY R. STAHL L402A

The EXLUX L402/4 luminaire is designed for industrial use and can be fitted to the ceiling, a pole, or alternatively, it can be suspended. A bright light for not much energy is what you get with this efficient LED technology, which offers the added benefit of increased service life – this can be as much as 100,000 hours. The plastic enclosure is easily to open by a central lock.

## Linear luminaire With LED GRP industrial design

L402/4328-6100-152-LLL2-22-8500 Art. No. 316965

| Mechanical Data                           |                                       |
|-------------------------------------------|---------------------------------------|
| Enclosure colour                          | Light grey (RAL 7035)                 |
| Diffuser                                  | With diffuser                         |
| Sealing material                          | Silicone                              |
| Silicone-free content                     | Contains silicone                     |
| Translucent cover material                | Polycarbonate                         |
| Installed terminal strip                  | PE + N + L1 + L2 + L3                 |
| Max. solid connection terminals           | 6 mm <sup>2</sup>                     |
| Max. finely stranded connection terminals | 4 mm²                                 |
| Type of connection cable                  | Finely stranded Solid                 |
| Size                                      | 2                                     |
| Width                                     | 184 mm                                |
| Height                                    | 125 mm                                |
| Length                                    | 700 mm                                |
| Impact strength (IEC 62262)               | IK10                                  |
| Weight                                    | 3.3 kg                                |
| Weight                                    | 7.28 lb                               |
| Disconnection of the luminaire            | No                                    |
| Components                                |                                       |
| Threaded plate                            | 2x SS430 stainless steel              |
| Ballast                                   | VG Luxtronic 40 W 300 mA              |
| Through wiring                            | With 5 conductors 2.5 mm <sup>2</sup> |
| Drilled holes                             | 4 x M20                               |
| Cable glands and entries                  | can be ordered as an accessory        |
| Stopping plugs                            | 3 x M20 x 1.5                         |
| Stopping plug material                    | Polyamide, black                      |
| Accessories                               | Installed                             |