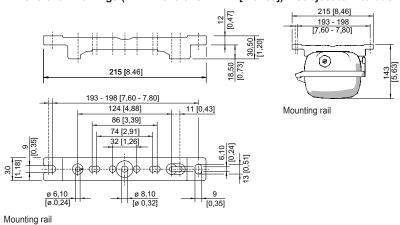

#### Dimensional Drawings (All Dimensions in mm [inches]) - Subject to Alterations

Ring bolt fitted in insert nut of the luminaire

## Linear luminaire With LED GRP industrial design

L402/4328-6100-152-LLL2-22-8500 Art. No. 316965

Pipe clamp fitted in mounting rail

Wall mounting bracket fitted in mounting rail