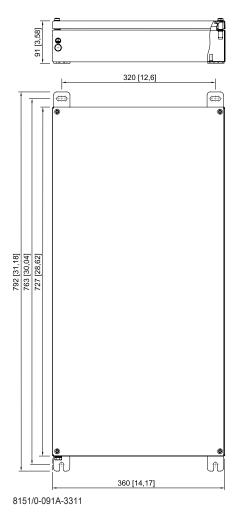

## **Mechanical Data**

| Meenamear Data                            |              |
|-------------------------------------------|--------------|
| Wall thickness in inches                  | 0.0039 in    |
| Width                                     | 360 mm       |
| Width, inches                             | 14.17 in     |
| Height                                    | 727 mm       |
| Height in inches                          | 28.62 in     |
| Depth                                     | 91 mm        |
| Depth in inches                           | 3.58 in      |
| Impact strength (IEC 60079)               | 7 J          |
| Impact strength (IEC 62262)               | IK09         |
| Packaging unit                            | 1            |
| Weight                                    | 7 kg         |
| Weight                                    | 15.43 lb     |
| Mounting / Installation                   |              |
| Tightening torque of cover screw 1        | 4.5 N · m    |
| Tightening torque of cover screw 1 lbf in | 39.83 lbf in |
|                                           |              |

## Dimensional Drawings (All Dimensions in mm [inches]) - Subject to Alterations

Mounting bracket below

Mounting bracket top

We reserve the right to make alterations to the technical data, dimensions, weights, designs and products available without notice. The illustrations cannot be considered binding.