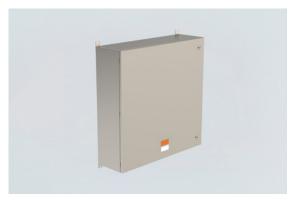

## **Components for system solutions**

Empty enclosure Screw-on cover 8151/0-096A-3311 Art. No. 324614

- · Ex e enclosure series made of stainless steel
- Ideally suited for terminal boxes
- 14 different standard sizes
- Cover with screws or with hinge
- Available as Ex e empty enclosure or customised as Ex e terminal box

## MY R. STAHL 8151A

Ex e enclosure made of high-quality 1.4404 stainless steel, specially designed for use as a terminal box. 14 standard sizes with 1 mm/1.2mm thickness, optionally with screw-on cover or hinge with screws or cam locks, offer great flexibility for a wide range of applications. Can be customised with terminal blocks from various manufacturers, as well as a large selection of cable glands, cable entries, mounting and flange plates.

The enclosures in the 8151 series are available as empty enclosures with U-certification or as fully certified Ex e terminal boxes.

| <b>Technical Data</b> | Тес | hnio | cal C | )ata |
|-----------------------|-----|------|-------|------|
|-----------------------|-----|------|-------|------|