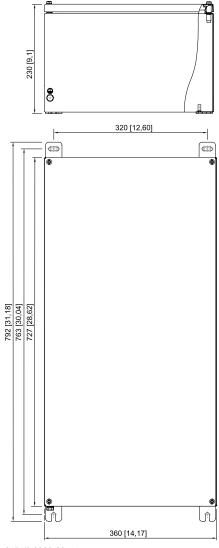

## **Mechanical Data**

| inoonanioai Bata                          |              |
|-------------------------------------------|--------------|
| Wall thickness in inches                  | 0.0039 in    |
| Width                                     | 360 mm       |
| Width, inches                             | 14.17 in     |
| Height                                    | 727 mm       |
| Height in inches                          | 28.62 in     |
| Depth                                     | 230 mm       |
| Depth in inches                           | 9.05 in      |
| Impact strength (IEC 60079)               | 7 J          |
| Impact strength (IEC 62262)               | IK09         |
| Packaging unit                            | 1            |
| Weight                                    | 9.3 kg       |
| Weight                                    | 20.5 lb      |
| Mounting / Installation                   |              |
| Tightening torque of cover screw 1        | 4.5 N · m    |
| Tightening torque of cover screw 1 lbf in | 39.83 lbf in |
|                                           |              |

## Dimensional Drawings (All Dimensions in mm [inches]) - Subject to Alterations

Mounting bracket top

We reserve the right to make alterations to the technical data, dimensions, weights, designs and products available without notice. The illustrations cannot be considered binding.