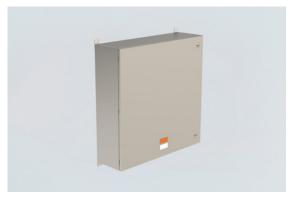

## **Components for system solutions**

Empty enclosure Screw-on cover 8151/0-116A-3311 Art. No. 324616

- · Ex e enclosure series made of stainless steel
- Ideally suited for terminal boxes
- 14 different standard sizes
- · Cover with screws or with hinge
- Available as Ex e empty enclosure or customised as Ex e terminal box

## MY R. STAHL 8151A

Ex e enclosure made of high-quality 1.4404 stainless steel, specially designed for use as a terminal box. 14 standard sizes with 1 mm/1.2mm thickness, optionally with screw-on cover or hinge with screws or cam locks, offer great flexibility for a wide range of applications. Can be customised with terminal blocks from various manufacturers, as well as a large selection of cable glands, cable entries, mounting and flange plates.

The enclosures in the 8151 series are available as empty enclosures with U-certification or as fully certified Ex e terminal boxes.

| <b>Technical Data</b> | Тес | hnio | cal C | )ata |
|-----------------------|-----|------|-------|------|
|-----------------------|-----|------|-------|------|