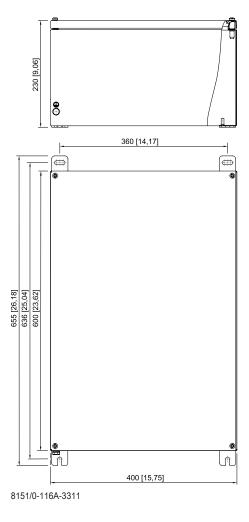

## Mechanical Data

| meenamear Data                            |              |
|-------------------------------------------|--------------|
| Wall thickness in inches                  | 0.0047 in    |
| Width                                     | 400 mm       |
| Width, inches                             | 15.75 in     |
| Height                                    | 600 mm       |
| Height in inches                          | 23.62 in     |
| Depth                                     | 230 mm       |
| Depth in inches                           | 9.05 in      |
| Impact strength (IEC 60079)               | 7 J          |
| Impact strength (IEC 62262)               | IK09         |
| Packaging unit                            | 1            |
| Weight                                    | 10.1 kg      |
| Weight                                    | 22.27 lb     |
| Mounting / Installation                   |              |
| Tightening torque of cover screw 1        | 4.5 N · m    |
| Tightening torque of cover screw 1 lbf in | 39.83 lbf in |
|                                           |              |