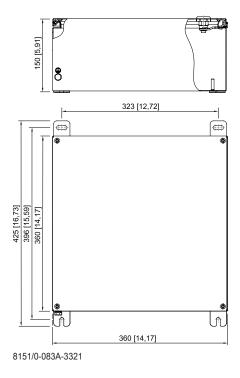

#### **Technical Data**

| Explosion Protection                  |                                        |  |
|---------------------------------------|----------------------------------------|--|
| Area of application                   | European Union (ATEX) IECEx            |  |
| Application range (zones)             | 1, 2, 21, 22                           |  |
| IECEx gas certificate                 | IECEx BVS 24.0002 U                    |  |
| IECEx gas explosion protection        | Ex eb IIC Gb                           |  |
| IECEx dust certificate                | IECEx BVS 24.0002 U                    |  |
| IECEx dust explosion protection       | Ex tb IIIC Db                          |  |
| ATEX gas certificate                  | BVS 24 ATEX E 001 U                    |  |
| ATEX gas explosion protection         |                                        |  |
| ATEX dust certificate                 | BVS 24 ATEX E 001 U                    |  |
| ATEX dust explosion protection        |                                        |  |
| Certificates                          | ATEX (BVS), IECEx (BVS)                |  |
| Ambient Conditions                    |                                        |  |
| Ambient temperature                   | -60 °C +135 °C                         |  |
| Ambient temperature                   | -76 °F +275 °F                         |  |
| Mechanical Data                       |                                        |  |
| Degree of protection (IP) (IEC 60529) | IP66                                   |  |
| Enclosure material                    | Stainless steel 1.4404, Brush finished |  |
| Silicone-free                         | No                                     |  |
| Cover                                 | Hinge / cam lock                       |  |
| Cover fixing type                     | Cam lock, With side C hinge            |  |
| Cover thickness                       | 1 mm                                   |  |
| Cover thickness in inches             | 0.0039 in                              |  |
| Wall thickness                        | 1 mm                                   |  |

# **Components for system solutions**

| MAC   | กวท  | IICOL | Data |
|-------|------|-------|------|
| INICC | Hall | ııcaı | Data |

| McChaileal Bata                           |           |
|-------------------------------------------|-----------|
| Wall thickness in inches                  | 0.0039 in |
| Width                                     | 360 mm    |
| Width, inches                             | 14.17 in  |
| Height                                    | 360 mm    |
| Height in inches                          | 14.17 in  |
| Depth                                     | 150 mm    |
| Depth in inches                           | 5.9 in    |
| Impact strength (IEC 60079)               | 7 J       |
| Impact strength (IEC 62262)               | IK09      |
| Packaging unit                            | 1         |
| Weight                                    | 5.1 kg    |
| Weight                                    | 11.24 lb  |
| Mounting / Installation                   |           |
| Tightening torque of cover screw 1 lbf in | 0 lbf in  |

#### Dimensional Drawings (All Dimensions in mm [inches]) - Subject to Alterations

We reserve the right to make alterations to the technical data, dimensions, weights, designs and products available without notice. The illustrations cannot be considered binding.