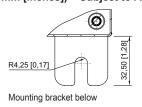

#### **Technical Data**

| Explosion Protection                  |                                        |  |
|---------------------------------------|----------------------------------------|--|
| Area of application                   | European Union (ATEX) IECEx            |  |
| Application range (zones)             | 1, 2, 21, 22                           |  |
| IECEx gas certificate                 | IECEx BVS 24.0002 U                    |  |
| IECEx gas explosion protection        | Ex eb IIC Gb                           |  |
| IECEx dust certificate                | IECEx BVS 24.0002 U                    |  |
| IECEx dust explosion protection       | Ex tb IIIC Db                          |  |
| ATEX gas certificate                  | BVS 24 ATEX E 001 U                    |  |
| ATEX gas explosion protection         |                                        |  |
| ATEX dust certificate                 | BVS 24 ATEX E 001 U                    |  |
| ATEX dust explosion protection        |                                        |  |
| Certificates                          | ATEX (BVS), IECEx (BVS)                |  |
| Ambient Conditions                    |                                        |  |
| Ambient temperature                   | -60 °C +135 °C                         |  |
| Ambient temperature                   | -76 °F +275 °F                         |  |
| Mechanical Data                       |                                        |  |
| Degree of protection (IP) (IEC 60529) | IP66                                   |  |
| Enclosure material                    | Stainless steel 1.4404, Brush finished |  |
| Silicone-free                         | No                                     |  |
| Cover                                 | Hinge / cam lock                       |  |
| Cover fixing type                     | Cam lock, With side C hinge            |  |
| Cover thickness                       | 1 mm                                   |  |
| Cover thickness in inches             | 0.0039 in                              |  |
| Wall thickness                        | 1 mm                                   |  |

# **Components for system solutions**

| MAC   | กวท  | IICOL | Data |
|-------|------|-------|------|
| INICC | Hall | ııcaı | Data |

| McChaileal Bata                           |           |
|-------------------------------------------|-----------|
| Wall thickness in inches                  | 0.0039 in |
| Width                                     | 360 mm    |
| Width, inches                             | 14.17 in  |
| Height                                    | 360 mm    |
| Height in inches                          | 14.17 in  |
| Depth                                     | 150 mm    |
| Depth in inches                           | 5.9 in    |
| Impact strength (IEC 60079)               | 7 J       |
| Impact strength (IEC 62262)               | IK09      |
| Packaging unit                            | 1         |
| Weight                                    | 5.1 kg    |
| Weight                                    | 11.24 lb  |
| Mounting / Installation                   |           |
| Tightening torque of cover screw 1 lbf in | 0 lbf in  |

#### Dimensional Drawings (All Dimensions in mm [inches]) - Subject to Alterations

We reserve the right to make alterations to the technical data, dimensions, weights, designs and products available without notice. The illustrations cannot be considered binding.