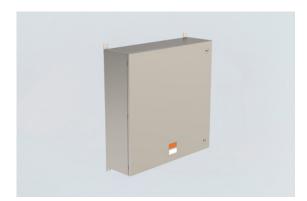

## **Components for system solutions**

Empty enclosure Hinge / cam lock

8151/0-083D-3321 Art. No. 324623

- · Ex e enclosure series made of stainless steel
- Ideally suited for terminal boxes
- · 14 different standard sizes
- · Cover with screws or with hinge
- Available as Ex e empty enclosure or customised as Ex e terminal box

### MY R. STAHL 8151A

Ex e enclosure made of high-quality 1.4404 stainless steel, specially designed for use as a terminal box. 14 standard sizes with 1 mm/1.2mm thickness, optionally with screw-on cover or hinge with screws or cam locks, offer great flexibility for a wide range of applications. Can be customised with terminal blocks from various manufacturers, as well as a large selection of cable glands, cable entries, mounting and flange plates.

The enclosures in the 8151 series are available as empty enclosures with U-certification or as fully certified Ex e terminal boxes.