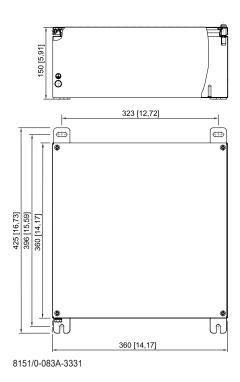

## Mechanical Data

| noonanioai Bata                           |              |
|-------------------------------------------|--------------|
| Wall thickness in inches                  | 0.0039 in    |
| Width                                     | 360 mm       |
| Width, inches                             | 14.17 in     |
| Height                                    | 360 mm       |
| Height in inches                          | 14.17 in     |
| Depth                                     | 150 mm       |
| Depth in inches                           | 5.9 in       |
| Impact strength (IEC 60079)               | 7 J          |
| Impact strength (IEC 62262)               | IK09         |
| Packaging unit                            | 1            |
| Weight                                    | 5 kg         |
| Weight                                    | 11.02 lb     |
| Mounting / Installation                   |              |
| Tightening torque of cover screw 1        | 4.5 N · m    |
| Tightening torque of cover screw 1 lbf in | 39.83 lbf in |
|                                           |              |

## Dimensional Drawings (All Dimensions in mm [inches]) - Subject to Alterations

Mounting bracket top

We reserve the right to make alterations to the technical data, dimensions, weights, designs and products available without notice. The illustrations cannot be considered binding.