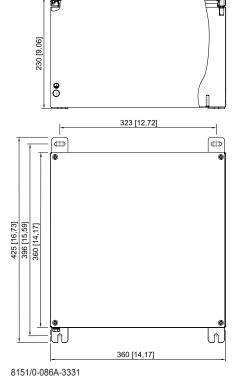

# **Components for system solutions**

Empty enclosure
Hinge / screw-on cover
8151/0-086D-3331 Art. No. 324638

| Mech | anical | Data |
|------|--------|------|
|      |        |      |

| Wall thickness in inches                  | 0.0039 in    |  |
|-------------------------------------------|--------------|--|
| Width                                     | 360 mm       |  |
| Width, inches                             | 14.17 in     |  |
| Height                                    | 360 mm       |  |
| Height in inches                          | 14.17 in     |  |
| Depth                                     | 230 mm       |  |
| Depth in inches                           | 9.05 in      |  |
| Impact strength (IEC 60079)               | 7 J          |  |
| Impact strength (IEC 62262)               | IK09         |  |
| Packaging unit                            | 1            |  |
| Weight                                    | 5.9 kg       |  |
| Weight                                    | 13.01 lb     |  |
| Mounting / Installation                   |              |  |
| Tightening torque of cover screw 1        | 4.5 N · m    |  |
| Tightening torque of cover screw 1 lbf in | 39.83 lbf in |  |
|                                           | ·            |  |

#### Dimensional Drawings (All Dimensions in mm [inches]) - Subject to Alterations

We reserve the right to make alterations to the technical data, dimensions, weights, designs and products available without notice. The illustrations cannot be considered binding.