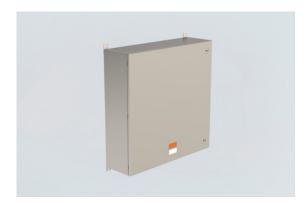

## Components for system solutions

Empty enclosure Hinge / screw-on cover

8151/0-086D-3331 Art. No. 324638

- · Ex e enclosure series made of stainless steel
- Ideally suited for terminal boxes
- · 14 different standard sizes
- · Cover with screws or with hinge
- Available as Ex e empty enclosure or customised as Ex e terminal box

### MY R. STAHL 8151A

Ex e enclosure made of high-quality 1.4404 stainless steel, specially designed for use as a terminal box. 14 standard sizes with 1 mm/1.2mm thickness, optionally with screw-on cover or hinge with screws or cam locks, offer great flexibility for a wide range of applications. Can be customised with terminal blocks from various manufacturers, as well as a large selection of cable glands, cable entries, mounting and flange plates.

The enclosures in the 8151 series are available as empty enclosures with U-certification or as fully certified Ex e terminal boxes.