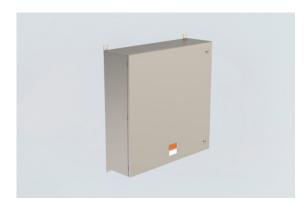

### **Components for system solutions**

Empty enclosure Hinge / screw-on cover

8151/0-096A-3331 Art. No. 324641

- · Ex e enclosure series made of stainless steel
- Ideally suited for terminal boxes
- · 14 different standard sizes
- · Cover with screws or with hinge
- Available as Ex e empty enclosure or customised as Ex e terminal box

### MY R. STAHL 8151A

Ex e enclosure made of high-quality 1.4404 stainless steel, specially designed for use as a terminal box. 14 standard sizes with 1 mm/1.2mm thickness, optionally with screw-on cover or hinge with screws or cam locks, offer great flexibility for a wide range of applications. Can be customised with terminal blocks from various manufacturers, as well as a large selection of cable glands, cable entries, mounting and flange plates.

The enclosures in the 8151 series are available as empty enclosures with U-certification or as fully certified Ex e terminal boxes.