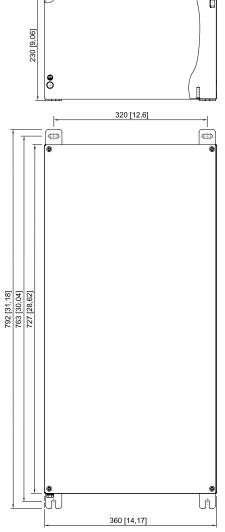

| Wall thickness in inches                  | 0.0039 in    |
|-------------------------------------------|--------------|
| Width                                     | 360 mm       |
| Width, inches                             | 14.17 in     |
| Height                                    | 727 mm       |
| Height in inches                          | 28.62 in     |
| Depth                                     | 230 mm       |
| Depth in inches                           | 9.05 in      |
| Impact strength (IEC 60079)               | 7 J          |
| Impact strength (IEC 62262)               | IK09         |
| Packaging unit                            | 1            |
| Weight                                    | 9.5 kg       |
| Weight                                    | 20.94 lb     |
| Mounting / Installation                   |              |
| Tightening torque of cover screw 1        | 4.5 N · m    |
| Tightening torque of cover screw 1 lbf in | 39.83 lbf in |

#### Dimensional Drawings (All Dimensions in mm [inches]) - Subject to Alterations

8151/0-096A-3331