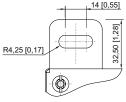

#### Dimensional Drawings (All Dimensions in mm [inches]) - Subject to Alterations

8151/0-096A-3331