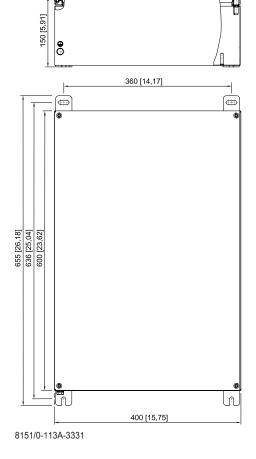

# **Components for system solutions**

Empty enclosure
Hinge / screw-on cover

8151/0-113A-3331 Art. No. 324642

| Wall thickness in inches                  | 0.0047 in    |
|-------------------------------------------|--------------|
| Width                                     | 400 mm       |
| Width, inches                             | 15.75 in     |
| Height                                    | 600 mm       |
| Height in inches                          | 23.62 in     |
| Depth                                     | 150 mm       |
| Depth in inches                           | 5.9 in       |
| Impact strength (IEC 60079)               | 7 J          |
| Impact strength (IEC 62262)               | IK09         |
| Packaging unit                            | 1            |
| Weight                                    | 8.7 kg       |
| Weight                                    | 19.18 lb     |
| Mounting / Installation                   |              |
| Tightening torque of cover screw 1        | 4.5 N · m    |
| Tightening torque of cover screw 1 lbf in | 39.83 lbf in |

### Dimensional Drawings (All Dimensions in mm [inches]) - Subject to Alterations

Mounting bracket top

We reserve the right to make alterations to the technical data, dimensions, weights, designs and products available without notice. The illustrations cannot be considered binding.