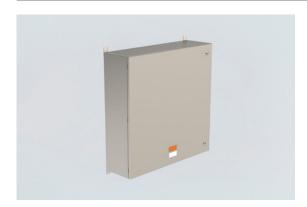

## Components for system solutions

Empty enclosure Hinge / screw-on cover

8151/0-113A-3331 Art. No. 324642

- · Ex e enclosure series made of stainless steel
- Ideally suited for terminal boxes
- · 14 different standard sizes
- · Cover with screws or with hinge
- Available as Ex e empty enclosure or customised as Ex e terminal box

### MY R. STAHL 8151A

Ex e enclosure made of high-quality 1.4404 stainless steel, specially designed for use as a terminal box. 14 standard sizes with 1 mm/1.2mm thickness, optionally with screw-on cover or hinge with screws or cam locks, offer great flexibility for a wide range of applications. Can be customised with terminal blocks from various manufacturers, as well as a large selection of cable glands, cable entries, mounting and flange plates.

The enclosures in the 8151 series are available as empty enclosures with U-certification or as fully certified Ex e terminal boxes.