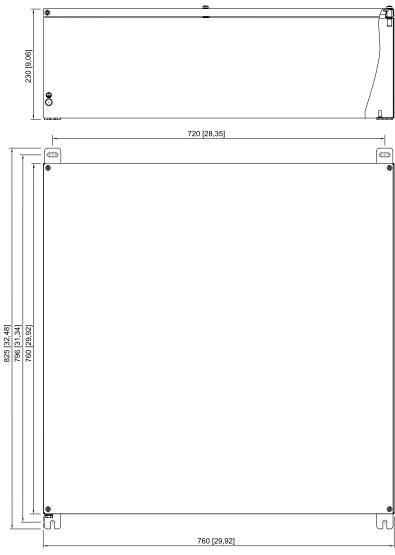

# **Components for system solutions**

Empty enclosure Hinge / screw-on cover 8151/0-126D-3331 Art. No. 324644

| hanical |  |
|---------|--|
|         |  |
|         |  |
|         |  |
|         |  |

| mechanical Data                           |              |  |
|-------------------------------------------|--------------|--|
| Wall thickness in inches                  | 0.0047 in    |  |
| Width                                     | 760 mm       |  |
| Width, inches                             | 29.92 in     |  |
| Height                                    | 760 mm       |  |
| Height in inches                          | 29.92 in     |  |
| Depth                                     | 230 mm       |  |
| Depth in inches                           | 9.05 in      |  |
| Impact strength (IEC 60079)               | 7 J          |  |
| Impact strength (IEC 62262)               | IK09         |  |
| Packaging unit                            | 1            |  |
| Weight                                    | 19.9 kg      |  |
| Weight                                    | 43.87 lb     |  |
| Mounting / Installation                   |              |  |
| Tightening torque of cover screw 1        | 4.5 N · m    |  |
| Tightening torque of cover screw 1 lbf in | 39.83 lbf in |  |

#### Dimensional Drawings (All Dimensions in mm [inches]) - Subject to Alterations

Mounting bracket top