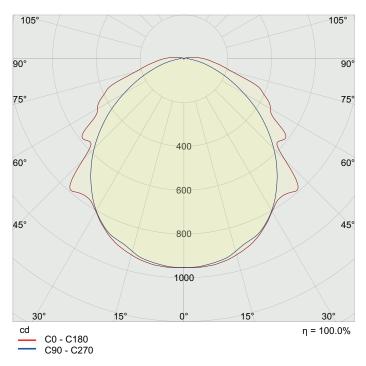

|                                         |
| Threaded plate                            | 2x stainless steel                      |
| Ballast                                   | 6049/111-110-10                         |
| Through wiring                            | With 3 conductors 2.5 mm <sup>2</sup>   |
| Drilled holes                             | 3 x M20                                 |
| Cable glands and entries                  | can be ordered as an accessory          |
| Stopping plugs                            | Can be ordered as accessories           |
| Accessories                               | without                                 |

# Linear luminaire With LED GRP



6602/1121-0300-332-2220-22-857 Art. No. 325345

#### **Light Distribution Curves**



Size 2

#### Dimensional Drawings (All Dimensions in mm [inches]) - Subject to Alterations





Mounting rail

Mounting rail

# Linear luminaire With LED



### 6602/1121-0300-332-2220-22-857 Art. No. 325345









Wall mounting bracket fitted in mounting rail

#### **Accessories**

| Box spanner