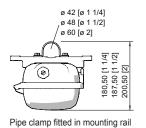

#### **Accessories**

| Box spanner                                                                                                                                                                                                                                                                                                                                                                                                                                                                                                                                                                                                                                                                                                                                                                                                                                                                                                                                                                                                                                                                                                                                                                                                                                                                                                                                                                                                                                                                                                                                                                                                                                                                                                                                                                                                                                                                                                                                                                                                                                                                                                                    |                                                                                                                                      | Art. No. |
|--------------------------------------------------------------------------------------------------------------------------------------------------------------------------------------------------------------------------------------------------------------------------------------------------------------------------------------------------------------------------------------------------------------------------------------------------------------------------------------------------------------------------------------------------------------------------------------------------------------------------------------------------------------------------------------------------------------------------------------------------------------------------------------------------------------------------------------------------------------------------------------------------------------------------------------------------------------------------------------------------------------------------------------------------------------------------------------------------------------------------------------------------------------------------------------------------------------------------------------------------------------------------------------------------------------------------------------------------------------------------------------------------------------------------------------------------------------------------------------------------------------------------------------------------------------------------------------------------------------------------------------------------------------------------------------------------------------------------------------------------------------------------------------------------------------------------------------------------------------------------------------------------------------------------------------------------------------------------------------------------------------------------------------------------------------------------------------------------------------------------------|--------------------------------------------------------------------------------------------------------------------------------------|----------|
|                                                                                                                                                                                                                                                                                                                                                                                                                                                                                                                                                                                                                                                                                                                                                                                                                                                                                                                                                                                                                                                                                                                                                                                                                                                                                                                                                                                                                                                                                                                                                                                                                                                                                                                                                                                                                                                                                                                                                                                                                                                                                                                                | M8 / A/F 13; For actuating the central lock                                                                                          | 222430   |
| Breather                                                                                                                                                                                                                                                                                                                                                                                                                                                                                                                                                                                                                                                                                                                                                                                                                                                                                                                                                                                                                                                                                                                                                                                                                                                                                                                                                                                                                                                                                                                                                                                                                                                                                                                                                                                                                                                                                                                                                                                                                                                                                                                       |                                                                                                                                      | Art. No. |
| Co the                                                                                                                                                                                                                                                                                                                                                                                                                                                                                                                                                                                                                                                                                                                                                                                                                                                                                                                                                                                                                                                                                                                                                                                                                                                                                                                                                                                                                                                                                                                                                                                                                                                                                                                                                                                                                                                                                                                                                                                                                                                                                                                         | Thread: M25 x 1.5 (20 pieces); without jam nut                                                                                       | 285780   |
|                                                                                                                                                                                                                                                                                                                                                                                                                                                                                                                                                                                                                                                                                                                                                                                                                                                                                                                                                                                                                                                                                                                                                                                                                                                                                                                                                                                                                                                                                                                                                                                                                                                                                                                                                                                                                                                                                                                                                                                                                                                                                                                                | Thread: M25 x 1.5 (1 piece); for installation in light fittings; made from stainless steel; without jam nut                          | 296608   |
|                                                                                                                                                                                                                                                                                                                                                                                                                                                                                                                                                                                                                                                                                                                                                                                                                                                                                                                                                                                                                                                                                                                                                                                                                                                                                                                                                                                                                                                                                                                                                                                                                                                                                                                                                                                                                                                                                                                                                                                                                                                                                                                                | M25 x 1.5 in order to avoid condensate formation                                                                                     | 115738   |
| Ceiling and wall mounting bracket                                                                                                                                                                                                                                                                                                                                                                                                                                                                                                                                                                                                                                                                                                                                                                                                                                                                                                                                                                                                                                                                                                                                                                                                                                                                                                                                                                                                                                                                                                                                                                                                                                                                                                                                                                                                                                                                                                                                                                                                                                                                                              |                                                                                                                                      | Art. No. |
|                                                                                                                                                                                                                                                                                                                                                                                                                                                                                                                                                                                                                                                                                                                                                                                                                                                                                                                                                                                                                                                                                                                                                                                                                                                                                                                                                                                                                                                                                                                                                                                                                                                                                                                                                                                                                                                                                                                                                                                                                                                                                                                                | mounted on a mounting rail for a variable mounting distance; Material: stainless steel; Lamp can be swiveled in steps of 15°; 1 pair | 222827   |
| Mounting bracket                                                                                                                                                                                                                                                                                                                                                                                                                                                                                                                                                                                                                                                                                                                                                                                                                                                                                                                                                                                                                                                                                                                                                                                                                                                                                                                                                                                                                                                                                                                                                                                                                                                                                                                                                                                                                                                                                                                                                                                                                                                                                                               |                                                                                                                                      | Art. No. |
| Res de la constant de | mounting clamp mounted on a mounting rail for a variable mounting distance; 1 pair                                                   | 222456   |

## Linear luminaire With LED

6602/1121-0300-332-2220-22-857 Art. No. 325345

| Mounting rail                                                                                                                                                                                                                                                                                                                                                                                                                                                                                                                                                                                                                                                                                                                                                                                                                                                                                                                                                                                                                                                                                                                                                                                                                                                                                                                                                                                                                                                                                                                                                                                                                                                                                                                                                                                                                                                                                                                                                                                                                                                                                                                  |                                                                                                                   | Art. No. |
|--------------------------------------------------------------------------------------------------------------------------------------------------------------------------------------------------------------------------------------------------------------------------------------------------------------------------------------------------------------------------------------------------------------------------------------------------------------------------------------------------------------------------------------------------------------------------------------------------------------------------------------------------------------------------------------------------------------------------------------------------------------------------------------------------------------------------------------------------------------------------------------------------------------------------------------------------------------------------------------------------------------------------------------------------------------------------------------------------------------------------------------------------------------------------------------------------------------------------------------------------------------------------------------------------------------------------------------------------------------------------------------------------------------------------------------------------------------------------------------------------------------------------------------------------------------------------------------------------------------------------------------------------------------------------------------------------------------------------------------------------------------------------------------------------------------------------------------------------------------------------------------------------------------------------------------------------------------------------------------------------------------------------------------------------------------------------------------------------------------------------------|-------------------------------------------------------------------------------------------------------------------|----------|
| Constant of the constant of th | for a variable mounting distance; 1 pair                                                                          | 222826   |
| ipe clamp                                                                                                                                                                                                                                                                                                                                                                                                                                                                                                                                                                                                                                                                                                                                                                                                                                                                                                                                                                                                                                                                                                                                                                                                                                                                                                                                                                                                                                                                                                                                                                                                                                                                                                                                                                                                                                                                                                                                                                                                                                                                                                                      |                                                                                                                   | Art. No. |
|                                                                                                                                                                                                                                                                                                                                                                                                                                                                                                                                                                                                                                                                                                                                                                                                                                                                                                                                                                                                                                                                                                                                                                                                                                                                                                                                                                                                                                                                                                                                                                                                                                                                                                                                                                                                                                                                                                                                                                                                                                                                                                                                | R 1 1/2"; with mounting rail for a variable mounting distance; material: stainless steel; 1 pair                  | 222459   |
|                                                                                                                                                                                                                                                                                                                                                                                                                                                                                                                                                                                                                                                                                                                                                                                                                                                                                                                                                                                                                                                                                                                                                                                                                                                                                                                                                                                                                                                                                                                                                                                                                                                                                                                                                                                                                                                                                                                                                                                                                                                                                                                                | R 1 1/4"; with mounting rail for a variable mounting distance; Material: stainless steel; 1 pair                  | 222458   |
|                                                                                                                                                                                                                                                                                                                                                                                                                                                                                                                                                                                                                                                                                                                                                                                                                                                                                                                                                                                                                                                                                                                                                                                                                                                                                                                                                                                                                                                                                                                                                                                                                                                                                                                                                                                                                                                                                                                                                                                                                                                                                                                                | R 2"; with mounting rail for a variable mounting distance; Material: stainless steel; 1 pair                      | 222460   |
| ole mounting                                                                                                                                                                                                                                                                                                                                                                                                                                                                                                                                                                                                                                                                                                                                                                                                                                                                                                                                                                                                                                                                                                                                                                                                                                                                                                                                                                                                                                                                                                                                                                                                                                                                                                                                                                                                                                                                                                                                                                                                                                                                                                                   |                                                                                                                   | Art. No. |
|                                                                                                                                                                                                                                                                                                                                                                                                                                                                                                                                                                                                                                                                                                                                                                                                                                                                                                                                                                                                                                                                                                                                                                                                                                                                                                                                                                                                                                                                                                                                                                                                                                                                                                                                                                                                                                                                                                                                                                                                                                                                                                                                | Pole mounting acces. 1.4301 ø38mm-1 pair                                                                          | 324916   |
|                                                                                                                                                                                                                                                                                                                                                                                                                                                                                                                                                                                                                                                                                                                                                                                                                                                                                                                                                                                                                                                                                                                                                                                                                                                                                                                                                                                                                                                                                                                                                                                                                                                                                                                                                                                                                                                                                                                                                                                                                                                                                                                                | Pole mounting acces. 1.4301 ø42mm-1 pair                                                                          | 324914   |
|                                                                                                                                                                                                                                                                                                                                                                                                                                                                                                                                                                                                                                                                                                                                                                                                                                                                                                                                                                                                                                                                                                                                                                                                                                                                                                                                                                                                                                                                                                                                                                                                                                                                                                                                                                                                                                                                                                                                                                                                                                                                                                                                | Pole mounting acces. 1.4301 ø50mm-1 pair                                                                          | 324915   |
|                                                                                                                                                                                                                                                                                                                                                                                                                                                                                                                                                                                                                                                                                                                                                                                                                                                                                                                                                                                                                                                                                                                                                                                                                                                                                                                                                                                                                                                                                                                                                                                                                                                                                                                                                                                                                                                                                                                                                                                                                                                                                                                                | Pole mounting acces. 1.4301 ø60mm-1 pair                                                                          | 324912   |
|                                                                                                                                                                                                                                                                                                                                                                                                                                                                                                                                                                                                                                                                                                                                                                                                                                                                                                                                                                                                                                                                                                                                                                                                                                                                                                                                                                                                                                                                                                                                                                                                                                                                                                                                                                                                                                                                                                                                                                                                                                                                                                                                | Pole mounting acces. 1.4404 ø50mm-1 pair                                                                          | 324917   |
|                                                                                                                                                                                                                                                                                                                                                                                                                                                                                                                                                                                                                                                                                                                                                                                                                                                                                                                                                                                                                                                                                                                                                                                                                                                                                                                                                                                                                                                                                                                                                                                                                                                                                                                                                                                                                                                                                                                                                                                                                                                                                                                                | Pole mounting acces. 1.4404 ø60mm-1 pair                                                                          | 324913   |
| Pole mounting sleeve                                                                                                                                                                                                                                                                                                                                                                                                                                                                                                                                                                                                                                                                                                                                                                                                                                                                                                                                                                                                                                                                                                                                                                                                                                                                                                                                                                                                                                                                                                                                                                                                                                                                                                                                                                                                                                                                                                                                                                                                                                                                                                           |                                                                                                                   | Art. No. |
| 2 2                                                                                                                                                                                                                                                                                                                                                                                                                                                                                                                                                                                                                                                                                                                                                                                                                                                                                                                                                                                                                                                                                                                                                                                                                                                                                                                                                                                                                                                                                                                                                                                                                                                                                                                                                                                                                                                                                                                                                                                                                                                                                                                            | for the subsequent mounting on lights size 2 and size 4, completely with assembly parts (for pipe diameter 42 mm) | 227512   |
| Ring bolt                                                                                                                                                                                                                                                                                                                                                                                                                                                                                                                                                                                                                                                                                                                                                                                                                                                                                                                                                                                                                                                                                                                                                                                                                                                                                                                                                                                                                                                                                                                                                                                                                                                                                                                                                                                                                                                                                                                                                                                                                                                                                                                      |                                                                                                                   | Art. No. |
|                                                                                                                                                                                                                                                                                                                                                                                                                                                                                                                                                                                                                                                                                                                                                                                                                                                                                                                                                                                                                                                                                                                                                                                                                                                                                                                                                                                                                                                                                                                                                                                                                                                                                                                                                                                                                                                                                                                                                                                                                                                                                                                                | M8, direct mounting in insert nuts; 1 pair                                                                        | 115736   |
| Wall mounting                                                                                                                                                                                                                                                                                                                                                                                                                                                                                                                                                                                                                                                                                                                                                                                                                                                                                                                                                                                                                                                                                                                                                                                                                                                                                                                                                                                                                                                                                                                                                                                                                                                                                                                                                                                                                                                                                                                                                                                                                                                                                                                  |                                                                                                                   | Art. No. |
|                                                                                                                                                                                                                                                                                                                                                                                                                                                                                                                                                                                                                                                                                                                                                                                                                                                                                                                                                                                                                                                                                                                                                                                                                                                                                                                                                                                                                                                                                                                                                                                                                                                                                                                                                                                                                                                                                                                                                                                                                                                                                                                                | Wall/ceiling mtg.bkt. 1.4301w-1pair                                                                               | 324918   |