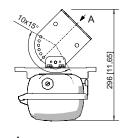

#### Dimensional Drawings (All Dimensions in mm [inches]) - Subject to Alterations

Mounting rail

Mounting rail

# Linear luminaire With LED GRP

6602/1121-0300-332-2220-22-857 Art. No. 325345

| Mechanical Data                           |                                         |
|-------------------------------------------|-----------------------------------------|
| IP degree of protection (IEC 60598)       | IP66/IP67                               |
| Enclosure material                        | Polyester resin, Glass fibre reinforced |
| Enclosure colour                          | Light grey (RAL 7035)                   |
| Diffuser                                  | With diffuser                           |
| Sealing material                          | Silicone                                |
| Silicone-free content                     | Contains silicone                       |
| Translucent cover material                | Polycarbonate                           |
| Installed terminal strip                  | PE + N + L1                             |
| Max. solid connection terminals           | 4 mm²                                   |
| Max. finely stranded connection terminals | 4 mm²                                   |
| Type of connection cable                  | Finely stranded<br>Solid                |
| Size                                      | 2                                       |
| Width                                     | 184 mm                                  |
| Height                                    | 125 mm                                  |
| Length                                    | 700 mm                                  |
| Impact strength (IEC 62262)               | IK10                                    |
| Weight                                    | 4.3 kg                                  |
| Weight                                    | 9.48 lb                                 |
| Disconnection of the luminaire            | No                                      |
| Components                                |                                         |
| Threaded plate                            | 2x stainless steel                      |
| Ballast                                   | 6049/111-110-10                         |
| Through wiring                            | With 3 conductors 2.5 mm <sup>2</sup>   |
| Drilled holes                             | 3 x M20                                 |
| Cable glands and entries                  | can be ordered as an accessory          |
| Stopping plugs                            | Can be ordered as accessories           |
| Accessories                               | without                                 |