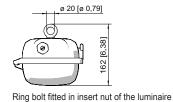

#### **Accessories**

| Box spanner                                                                                                                                                                                                                                                                                                                                                                                                                                                                                                                                                                                                                                                                                                                                                                                                                                                                                                                                                                                                                                                                                                                                                                                                                                                                                                                                                                                                                                                                                                                                                                                                                                                                                                                                                                                                                                                                                                                                                                                                                                                                                                                    |                                                                                                                                      | Art. No. |
|--------------------------------------------------------------------------------------------------------------------------------------------------------------------------------------------------------------------------------------------------------------------------------------------------------------------------------------------------------------------------------------------------------------------------------------------------------------------------------------------------------------------------------------------------------------------------------------------------------------------------------------------------------------------------------------------------------------------------------------------------------------------------------------------------------------------------------------------------------------------------------------------------------------------------------------------------------------------------------------------------------------------------------------------------------------------------------------------------------------------------------------------------------------------------------------------------------------------------------------------------------------------------------------------------------------------------------------------------------------------------------------------------------------------------------------------------------------------------------------------------------------------------------------------------------------------------------------------------------------------------------------------------------------------------------------------------------------------------------------------------------------------------------------------------------------------------------------------------------------------------------------------------------------------------------------------------------------------------------------------------------------------------------------------------------------------------------------------------------------------------------|--------------------------------------------------------------------------------------------------------------------------------------|----------|
|                                                                                                                                                                                                                                                                                                                                                                                                                                                                                                                                                                                                                                                                                                                                                                                                                                                                                                                                                                                                                                                                                                                                                                                                                                                                                                                                                                                                                                                                                                                                                                                                                                                                                                                                                                                                                                                                                                                                                                                                                                                                                                                                | M8 / A/F 13; For actuating the central lock                                                                                          | 222430   |
| Breather                                                                                                                                                                                                                                                                                                                                                                                                                                                                                                                                                                                                                                                                                                                                                                                                                                                                                                                                                                                                                                                                                                                                                                                                                                                                                                                                                                                                                                                                                                                                                                                                                                                                                                                                                                                                                                                                                                                                                                                                                                                                                                                       |                                                                                                                                      | Art. No. |
| Co the                                                                                                                                                                                                                                                                                                                                                                                                                                                                                                                                                                                                                                                                                                                                                                                                                                                                                                                                                                                                                                                                                                                                                                                                                                                                                                                                                                                                                                                                                                                                                                                                                                                                                                                                                                                                                                                                                                                                                                                                                                                                                                                         | Thread: M25 x 1.5 (20 pieces); without jam nut                                                                                       | 285780   |
|                                                                                                                                                                                                                                                                                                                                                                                                                                                                                                                                                                                                                                                                                                                                                                                                                                                                                                                                                                                                                                                                                                                                                                                                                                                                                                                                                                                                                                                                                                                                                                                                                                                                                                                                                                                                                                                                                                                                                                                                                                                                                                                                | Thread: M25 x 1.5 (1 piece); for installation in light fittings; made from stainless steel; without jam nut                          | 296608   |
|                                                                                                                                                                                                                                                                                                                                                                                                                                                                                                                                                                                                                                                                                                                                                                                                                                                                                                                                                                                                                                                                                                                                                                                                                                                                                                                                                                                                                                                                                                                                                                                                                                                                                                                                                                                                                                                                                                                                                                                                                                                                                                                                | M25 x 1.5 in order to avoid condensate formation                                                                                     | 115738   |
| Ceiling and wall mounting bracket                                                                                                                                                                                                                                                                                                                                                                                                                                                                                                                                                                                                                                                                                                                                                                                                                                                                                                                                                                                                                                                                                                                                                                                                                                                                                                                                                                                                                                                                                                                                                                                                                                                                                                                                                                                                                                                                                                                                                                                                                                                                                              |                                                                                                                                      | Art. No. |
|                                                                                                                                                                                                                                                                                                                                                                                                                                                                                                                                                                                                                                                                                                                                                                                                                                                                                                                                                                                                                                                                                                                                                                                                                                                                                                                                                                                                                                                                                                                                                                                                                                                                                                                                                                                                                                                                                                                                                                                                                                                                                                                                | mounted on a mounting rail for a variable mounting distance; Material: stainless steel; Lamp can be swiveled in steps of 15°; 1 pair | 222827   |
| Mounting bracket                                                                                                                                                                                                                                                                                                                                                                                                                                                                                                                                                                                                                                                                                                                                                                                                                                                                                                                                                                                                                                                                                                                                                                                                                                                                                                                                                                                                                                                                                                                                                                                                                                                                                                                                                                                                                                                                                                                                                                                                                                                                                                               |                                                                                                                                      | Art. No. |
| Res de la constant de | mounting clamp mounted on a mounting rail for a variable mounting distance; 1 pair                                                   | 222456   |

## Linear luminaire With LED

6602/1121-0300-332-2220-22-857 Art. No. 325345

| Mounting rail                                                                                                                                                                                                                                                                                                                                                                                                                                                                                                                                                                                                                                                                                                                                                                                                                                                                                                                                                                                                                                                                                                                                                                                                                                                                                                                                                                                                                                                                                                                                                                                                                                                                                                                                                                                                                                                                                                                                                                                                                                                                                                                  |                                                                                                                   | Art. No. |
|--------------------------------------------------------------------------------------------------------------------------------------------------------------------------------------------------------------------------------------------------------------------------------------------------------------------------------------------------------------------------------------------------------------------------------------------------------------------------------------------------------------------------------------------------------------------------------------------------------------------------------------------------------------------------------------------------------------------------------------------------------------------------------------------------------------------------------------------------------------------------------------------------------------------------------------------------------------------------------------------------------------------------------------------------------------------------------------------------------------------------------------------------------------------------------------------------------------------------------------------------------------------------------------------------------------------------------------------------------------------------------------------------------------------------------------------------------------------------------------------------------------------------------------------------------------------------------------------------------------------------------------------------------------------------------------------------------------------------------------------------------------------------------------------------------------------------------------------------------------------------------------------------------------------------------------------------------------------------------------------------------------------------------------------------------------------------------------------------------------------------------|-------------------------------------------------------------------------------------------------------------------|----------|
| Constant of the constant of th | for a variable mounting distance; 1 pair                                                                          | 222826   |
| ipe clamp                                                                                                                                                                                                                                                                                                                                                                                                                                                                                                                                                                                                                                                                                                                                                                                                                                                                                                                                                                                                                                                                                                                                                                                                                                                                                                                                                                                                                                                                                                                                                                                                                                                                                                                                                                                                                                                                                                                                                                                                                                                                                                                      |                                                                                                                   | Art. No. |
|                                                                                                                                                                                                                                                                                                                                                                                                                                                                                                                                                                                                                                                                                                                                                                                                                                                                                                                                                                                                                                                                                                                                                                                                                                                                                                                                                                                                                                                                                                                                                                                                                                                                                                                                                                                                                                                                                                                                                                                                                                                                                                                                | R 1 1/2"; with mounting rail for a variable mounting distance; material: stainless steel; 1 pair                  | 222459   |
|                                                                                                                                                                                                                                                                                                                                                                                                                                                                                                                                                                                                                                                                                                                                                                                                                                                                                                                                                                                                                                                                                                                                                                                                                                                                                                                                                                                                                                                                                                                                                                                                                                                                                                                                                                                                                                                                                                                                                                                                                                                                                                                                | R 1 1/4"; with mounting rail for a variable mounting distance; Material: stainless steel; 1 pair                  | 222458   |
|                                                                                                                                                                                                                                                                                                                                                                                                                                                                                                                                                                                                                                                                                                                                                                                                                                                                                                                                                                                                                                                                                                                                                                                                                                                                                                                                                                                                                                                                                                                                                                                                                                                                                                                                                                                                                                                                                                                                                                                                                                                                                                                                | R 2"; with mounting rail for a variable mounting distance; Material: stainless steel; 1 pair                      | 222460   |
| ole mounting                                                                                                                                                                                                                                                                                                                                                                                                                                                                                                                                                                                                                                                                                                                                                                                                                                                                                                                                                                                                                                                                                                                                                                                                                                                                                                                                                                                                                                                                                                                                                                                                                                                                                                                                                                                                                                                                                                                                                                                                                                                                                                                   |                                                                                                                   | Art. No. |
|                                                                                                                                                                                                                                                                                                                                                                                                                                                                                                                                                                                                                                                                                                                                                                                                                                                                                                                                                                                                                                                                                                                                                                                                                                                                                                                                                                                                                                                                                                                                                                                                                                                                                                                                                                                                                                                                                                                                                                                                                                                                                                                                | Pole mounting acces. 1.4301 ø38mm-1 pair                                                                          | 324916   |
|                                                                                                                                                                                                                                                                                                                                                                                                                                                                                                                                                                                                                                                                                                                                                                                                                                                                                                                                                                                                                                                                                                                                                                                                                                                                                                                                                                                                                                                                                                                                                                                                                                                                                                                                                                                                                                                                                                                                                                                                                                                                                                                                | Pole mounting acces. 1.4301 ø42mm-1 pair                                                                          | 324914   |
|                                                                                                                                                                                                                                                                                                                                                                                                                                                                                                                                                                                                                                                                                                                                                                                                                                                                                                                                                                                                                                                                                                                                                                                                                                                                                                                                                                                                                                                                                                                                                                                                                                                                                                                                                                                                                                                                                                                                                                                                                                                                                                                                | Pole mounting acces. 1.4301 ø50mm-1 pair                                                                          | 324915   |
|                                                                                                                                                                                                                                                                                                                                                                                                                                                                                                                                                                                                                                                                                                                                                                                                                                                                                                                                                                                                                                                                                                                                                                                                                                                                                                                                                                                                                                                                                                                                                                                                                                                                                                                                                                                                                                                                                                                                                                                                                                                                                                                                | Pole mounting acces. 1.4301 ø60mm-1 pair                                                                          | 324912   |
|                                                                                                                                                                                                                                                                                                                                                                                                                                                                                                                                                                                                                                                                                                                                                                                                                                                                                                                                                                                                                                                                                                                                                                                                                                                                                                                                                                                                                                                                                                                                                                                                                                                                                                                                                                                                                                                                                                                                                                                                                                                                                                                                | Pole mounting acces. 1.4404 ø50mm-1 pair                                                                          | 324917   |
|                                                                                                                                                                                                                                                                                                                                                                                                                                                                                                                                                                                                                                                                                                                                                                                                                                                                                                                                                                                                                                                                                                                                                                                                                                                                                                                                                                                                                                                                                                                                                                                                                                                                                                                                                                                                                                                                                                                                                                                                                                                                                                                                | Pole mounting acces. 1.4404 ø60mm-1 pair                                                                          | 324913   |
| Pole mounting sleeve                                                                                                                                                                                                                                                                                                                                                                                                                                                                                                                                                                                                                                                                                                                                                                                                                                                                                                                                                                                                                                                                                                                                                                                                                                                                                                                                                                                                                                                                                                                                                                                                                                                                                                                                                                                                                                                                                                                                                                                                                                                                                                           |                                                                                                                   | Art. No. |
| 2 2                                                                                                                                                                                                                                                                                                                                                                                                                                                                                                                                                                                                                                                                                                                                                                                                                                                                                                                                                                                                                                                                                                                                                                                                                                                                                                                                                                                                                                                                                                                                                                                                                                                                                                                                                                                                                                                                                                                                                                                                                                                                                                                            | for the subsequent mounting on lights size 2 and size 4, completely with assembly parts (for pipe diameter 42 mm) | 227512   |
| Ring bolt                                                                                                                                                                                                                                                                                                                                                                                                                                                                                                                                                                                                                                                                                                                                                                                                                                                                                                                                                                                                                                                                                                                                                                                                                                                                                                                                                                                                                                                                                                                                                                                                                                                                                                                                                                                                                                                                                                                                                                                                                                                                                                                      |                                                                                                                   | Art. No. |
|                                                                                                                                                                                                                                                                                                                                                                                                                                                                                                                                                                                                                                                                                                                                                                                                                                                                                                                                                                                                                                                                                                                                                                                                                                                                                                                                                                                                                                                                                                                                                                                                                                                                                                                                                                                                                                                                                                                                                                                                                                                                                                                                | M8, direct mounting in insert nuts; 1 pair                                                                        | 115736   |
| Wall mounting                                                                                                                                                                                                                                                                                                                                                                                                                                                                                                                                                                                                                                                                                                                                                                                                                                                                                                                                                                                                                                                                                                                                                                                                                                                                                                                                                                                                                                                                                                                                                                                                                                                                                                                                                                                                                                                                                                                                                                                                                                                                                                                  |                                                                                                                   | Art. No. |
|                                                                                                                                                                                                                                                                                                                                                                                                                                                                                                                                                                                                                                                                                                                                                                                                                                                                                                                                                                                                                                                                                                                                                                                                                                                                                                                                                                                                                                                                                                                                                                                                                                                                                                                                                                                                                                                                                                                                                                                                                                                                                                                                | Wall/ceiling mtg.bkt. 1.4301w-1pair                                                                               | 324918   |