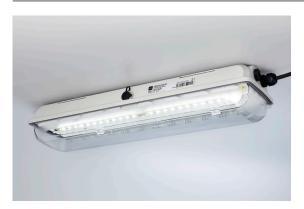

## Linear luminaire With LED GRP

6602/1121-0300-332-2220-22-857 Art. No. 325345

- Smart Central Locking System Allows effortless access for quick maintenance, minimizing downtime and enhancing operational efficiency.
- Advanced Surge Protection up to 6KV Engineered for resilience, the robust design shields the luminaire from electrical surges, ensuring long-lasting performance.
- Superior Energy Efficiency Achieves an outstanding 130 lumens per watt, delivering maximum illumination with minimal energy consumption.
- Long-Lasting LED Performance Designed for durability, the luminaire delivers over 60,000 hours of service life even in +55°C ambient conditions.

#### MY R. STAHL 6602A

The 6602 linear LED luminaire is built to withstand harsh conditions, making it ideal for industries such as oil & gas, specialty chemicals, and pharmaceuticals and similar hazardous environments. With its high-performance illumination, it is perfect for lighting large surfaces at mounting heights of up to 10 meters, as well as illuminating equipment and objects both indoors and outdoors. For added flexibility, the luminaire can be easily mounted on poles using the pole mounting sleeve accessory, ensuring adaptable installation across various industrial settings.