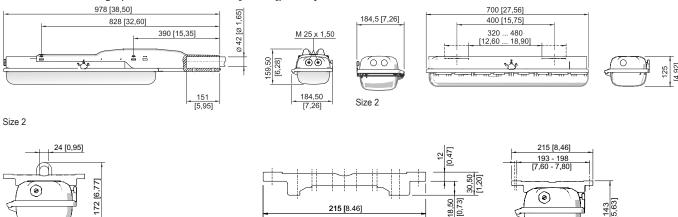

#### Dimensional Drawings (All Dimensions in mm [inches]) - Subject to Alterations

Mounting rail

Mounting rail