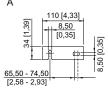

#### Dimensional Drawings (All Dimensions in mm [inches]) - Subject to Alterations

Mounting rail

Mounting rail

# Linear luminaire With LED GRP

6602/1121-0300-332-2220-22-857 Art. No. 325345

| Mechanical Data                           |                                         |
|-------------------------------------------|-----------------------------------------|
| IP degree of protection (IEC 60598)       | IP66/IP67                               |
| Enclosure material                        | Polyester resin, Glass fibre reinforced |
| Enclosure colour                          | Light grey (RAL 7035)                   |
| Diffuser                                  | With diffuser                           |
| Sealing material                          | Silicone                                |
| Silicone-free content                     | Contains silicone                       |
| Translucent cover material                | Polycarbonate                           |
| Installed terminal strip                  | PE + N + L1                             |
| Max. solid connection terminals           | 4 mm²                                   |
| Max. finely stranded connection terminals | 4 mm²                                   |
| Type of connection cable                  | Finely stranded<br>Solid                |
| Size                                      | 2                                       |
| Width                                     | 184 mm                                  |
| Height                                    | 125 mm                                  |
| Length                                    | 700 mm                                  |
| Impact strength (IEC 62262)               | IK10                                    |
| Weight                                    | 4.3 kg                                  |
| Weight                                    | 9.48 lb                                 |
| Disconnection of the luminaire            | No                                      |
| Components                                |                                         |
| Threaded plate                            | 2x stainless steel                      |
| Ballast                                   | 6049/111-110-10                         |
| Through wiring                            | With 3 conductors 2.5 mm <sup>2</sup>   |
| Drilled holes                             | 3 x M20                                 |
| Cable glands and entries                  | can be ordered as an accessory          |
| Stopping plugs                            | Can be ordered as accessories           |
| Accessories                               | without                                 |