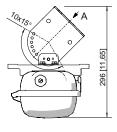

#### **Accessories**

| Box spanner                                                                                                                                                                                                                                                                                                                                                                                                                                                                                                                                                                                                                                                                                                                                                                                                                                                                                                                                                                                                                                                                                                                                                                                                                                                                                                                                                                                                                                                                                                                                                                                                                                                                                                                                                                                                                                                                                                                                                                                                                                                                                                                    |                                                                                                                                      | Art. No. |
|--------------------------------------------------------------------------------------------------------------------------------------------------------------------------------------------------------------------------------------------------------------------------------------------------------------------------------------------------------------------------------------------------------------------------------------------------------------------------------------------------------------------------------------------------------------------------------------------------------------------------------------------------------------------------------------------------------------------------------------------------------------------------------------------------------------------------------------------------------------------------------------------------------------------------------------------------------------------------------------------------------------------------------------------------------------------------------------------------------------------------------------------------------------------------------------------------------------------------------------------------------------------------------------------------------------------------------------------------------------------------------------------------------------------------------------------------------------------------------------------------------------------------------------------------------------------------------------------------------------------------------------------------------------------------------------------------------------------------------------------------------------------------------------------------------------------------------------------------------------------------------------------------------------------------------------------------------------------------------------------------------------------------------------------------------------------------------------------------------------------------------|--------------------------------------------------------------------------------------------------------------------------------------|----------|
|                                                                                                                                                                                                                                                                                                                                                                                                                                                                                                                                                                                                                                                                                                                                                                                                                                                                                                                                                                                                                                                                                                                                                                                                                                                                                                                                                                                                                                                                                                                                                                                                                                                                                                                                                                                                                                                                                                                                                                                                                                                                                                                                | M8 / A/F 13; For actuating the central lock                                                                                          | 222430   |
| Breather                                                                                                                                                                                                                                                                                                                                                                                                                                                                                                                                                                                                                                                                                                                                                                                                                                                                                                                                                                                                                                                                                                                                                                                                                                                                                                                                                                                                                                                                                                                                                                                                                                                                                                                                                                                                                                                                                                                                                                                                                                                                                                                       |                                                                                                                                      | Art. No. |
|                                                                                                                                                                                                                                                                                                                                                                                                                                                                                                                                                                                                                                                                                                                                                                                                                                                                                                                                                                                                                                                                                                                                                                                                                                                                                                                                                                                                                                                                                                                                                                                                                                                                                                                                                                                                                                                                                                                                                                                                                                                                                                                                | Thread: M25 x 1.5 (20 pieces); without jam nut                                                                                       | 285780   |
|                                                                                                                                                                                                                                                                                                                                                                                                                                                                                                                                                                                                                                                                                                                                                                                                                                                                                                                                                                                                                                                                                                                                                                                                                                                                                                                                                                                                                                                                                                                                                                                                                                                                                                                                                                                                                                                                                                                                                                                                                                                                                                                                | Thread: M25 x 1.5 (1 piece); for installation in light fittings; made from stainless steel; without jam nut                          | 296608   |
|                                                                                                                                                                                                                                                                                                                                                                                                                                                                                                                                                                                                                                                                                                                                                                                                                                                                                                                                                                                                                                                                                                                                                                                                                                                                                                                                                                                                                                                                                                                                                                                                                                                                                                                                                                                                                                                                                                                                                                                                                                                                                                                                | M25 x 1.5 in order to avoid condensate formation                                                                                     | 115738   |
| Ceiling and wall mounting bracket                                                                                                                                                                                                                                                                                                                                                                                                                                                                                                                                                                                                                                                                                                                                                                                                                                                                                                                                                                                                                                                                                                                                                                                                                                                                                                                                                                                                                                                                                                                                                                                                                                                                                                                                                                                                                                                                                                                                                                                                                                                                                              |                                                                                                                                      | Art. No. |
|                                                                                                                                                                                                                                                                                                                                                                                                                                                                                                                                                                                                                                                                                                                                                                                                                                                                                                                                                                                                                                                                                                                                                                                                                                                                                                                                                                                                                                                                                                                                                                                                                                                                                                                                                                                                                                                                                                                                                                                                                                                                                                                                | mounted on a mounting rail for a variable mounting distance; Material: stainless steel; Lamp can be swiveled in steps of 15°; 1 pair | 222827   |
| Mounting bracket                                                                                                                                                                                                                                                                                                                                                                                                                                                                                                                                                                                                                                                                                                                                                                                                                                                                                                                                                                                                                                                                                                                                                                                                                                                                                                                                                                                                                                                                                                                                                                                                                                                                                                                                                                                                                                                                                                                                                                                                                                                                                                               |                                                                                                                                      | Art. No. |
| A STATE OF THE PARTY OF THE PAR | mounting clamp mounted on a mounting rail for a variable mounting distance; 1 pair                                                   | 222456   |