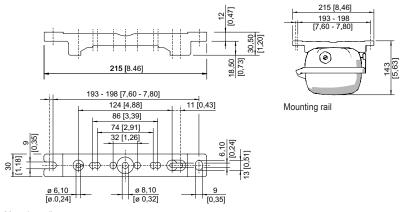

#### Dimensional Drawings (All Dimensions in mm [inches]) - Subject to Alterations

Mounting bracket fitted in mounting rail