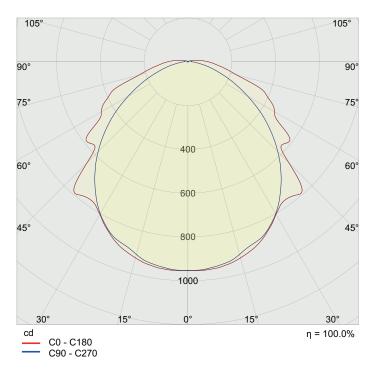

| Ballast                                   | Inventronics -OT FIT                    |  |  |  |
| hrough wiring                             | With 3 conductors 2.5 mm²               |  |  |  |
| Prilled holes                             | 4 x M20                                 |  |  |  |
| Cable glands and entries                  | can be ordered as an accessory          |  |  |  |
| laterial cable gland                      | Polyamide, black                        |  |  |  |
| topping plugs                             | Can be ordered as accessories           |  |  |  |
| ccessories                                | without                                 |  |  |  |

## Linear luminaire With LED GRP



6602/1221-0100-332-2222-22-857 Art. No. 325353

#### **Light Distribution Curves**



Size 2

#### Dimensional Drawings (All Dimensions in mm [inches]) - Subject to Alterations





Mounting bracket fitted in mounting rail



## Linear luminaire With LED



### 6602/1221-0100-332-2222-22-857 Art. No. 325353





Ring bolt fitted in insert nut of the luminaire





Wall mounting bracket fitted in mounting rail

#### **Accessories**

| Box spanner