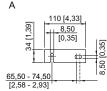

#### Dimensional Drawings (All Dimensions in mm [inches]) - Subject to Alterations

Mounting bracket fitted in mounting rail

## Linear luminaire With LED

### 6602/1221-0100-332-2222-22-857 Art. No. 325353

Ring bolt fitted in insert nut of the luminaire

Wall mounting bracket fitted in mounting rail