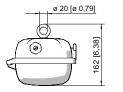

## Linear luminaire With LED

6602/1221-0100-332-2222-22-857 Art. No. 325353

| Mounting rail        |                                                                                                                   | Art. No. |
|----------------------|-------------------------------------------------------------------------------------------------------------------|----------|
|                      | for a variable mounting distance; 1 pair                                                                          | 222826   |
| Pipe clamp           |                                                                                                                   | Art. No. |
|                      | R 1 1/2"; with mounting rail for a variable mounting distance; material: stainless steel; 1 pair                  | 222459   |
|                      | R 1 1/4"; with mounting rail for a variable mounting distance; Material: stainless steel; 1 pair                  |          |
|                      | R 2"; with mounting rail for a variable mounting distance; Material: stainless steel; 1 pair                      |          |
| Pole mounting        |                                                                                                                   | Art. No. |
|                      | Pole mounting acces. 1.4301 ø38mm-1 pair                                                                          | 324916   |
|                      | Pole mounting acces. 1.4301 ø42mm-1 pair                                                                          | 324914   |
|                      | Pole mounting acces. 1.4301 ø50mm-1 pair                                                                          |          |
|                      | Pole mounting acces. 1.4301 ø60mm-1 pair                                                                          |          |
|                      | Pole mounting acces. 1.4404 ø50mm-1 pair                                                                          | 324917   |
|                      | Pole mounting acces. 1.4404 ø60mm-1 pair                                                                          |          |
| Pole mounting sleeve |                                                                                                                   | Art. No. |
| E 2 2                | for the subsequent mounting on lights size 2 and size 4, completely with assembly parts (for pipe diameter 42 mm) | 227512   |
| Ring bolt            |                                                                                                                   | Art. No. |
|                      | M8, direct mounting in insert nuts; 1 pair                                                                        | 115736   |
| Wall mounting        |                                                                                                                   | Art. No. |
|                      | Wall/ceiling mtg.bkt. 1.4301w-1pair                                                                               | 324918   |