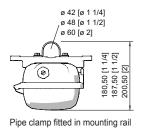

#### **Accessories**

| Box spanner                                                                                                                                                                                                                                                                                                                                                                                                                                                                                                                                                                                                                                                                                                                                                                                                                                                                                                                                                                                                                                                                                                                                                                                                                                                                                                                                                                                                                                                                                                                                                                                                                                                                                                                                                                                                                                                                                                                                                                                                                                                                                                                    |                                                                                                                                      | Art. No. |
|--------------------------------------------------------------------------------------------------------------------------------------------------------------------------------------------------------------------------------------------------------------------------------------------------------------------------------------------------------------------------------------------------------------------------------------------------------------------------------------------------------------------------------------------------------------------------------------------------------------------------------------------------------------------------------------------------------------------------------------------------------------------------------------------------------------------------------------------------------------------------------------------------------------------------------------------------------------------------------------------------------------------------------------------------------------------------------------------------------------------------------------------------------------------------------------------------------------------------------------------------------------------------------------------------------------------------------------------------------------------------------------------------------------------------------------------------------------------------------------------------------------------------------------------------------------------------------------------------------------------------------------------------------------------------------------------------------------------------------------------------------------------------------------------------------------------------------------------------------------------------------------------------------------------------------------------------------------------------------------------------------------------------------------------------------------------------------------------------------------------------------|--------------------------------------------------------------------------------------------------------------------------------------|----------|
|                                                                                                                                                                                                                                                                                                                                                                                                                                                                                                                                                                                                                                                                                                                                                                                                                                                                                                                                                                                                                                                                                                                                                                                                                                                                                                                                                                                                                                                                                                                                                                                                                                                                                                                                                                                                                                                                                                                                                                                                                                                                                                                                | M8 / A/F 13; For actuating the central lock                                                                                          | 222430   |
| Breather                                                                                                                                                                                                                                                                                                                                                                                                                                                                                                                                                                                                                                                                                                                                                                                                                                                                                                                                                                                                                                                                                                                                                                                                                                                                                                                                                                                                                                                                                                                                                                                                                                                                                                                                                                                                                                                                                                                                                                                                                                                                                                                       |                                                                                                                                      | Art. No. |
|                                                                                                                                                                                                                                                                                                                                                                                                                                                                                                                                                                                                                                                                                                                                                                                                                                                                                                                                                                                                                                                                                                                                                                                                                                                                                                                                                                                                                                                                                                                                                                                                                                                                                                                                                                                                                                                                                                                                                                                                                                                                                                                                | Thread: M25 x 1.5 (20 pieces); without jam nut                                                                                       | 285780   |
|                                                                                                                                                                                                                                                                                                                                                                                                                                                                                                                                                                                                                                                                                                                                                                                                                                                                                                                                                                                                                                                                                                                                                                                                                                                                                                                                                                                                                                                                                                                                                                                                                                                                                                                                                                                                                                                                                                                                                                                                                                                                                                                                | Thread: M25 x 1.5 (1 piece); for installation in light fittings; made from stainless steel; without jam nut                          | 296608   |
|                                                                                                                                                                                                                                                                                                                                                                                                                                                                                                                                                                                                                                                                                                                                                                                                                                                                                                                                                                                                                                                                                                                                                                                                                                                                                                                                                                                                                                                                                                                                                                                                                                                                                                                                                                                                                                                                                                                                                                                                                                                                                                                                | M25 x 1.5 in order to avoid condensate formation                                                                                     | 115738   |
| Ceiling and wall mounting bracket                                                                                                                                                                                                                                                                                                                                                                                                                                                                                                                                                                                                                                                                                                                                                                                                                                                                                                                                                                                                                                                                                                                                                                                                                                                                                                                                                                                                                                                                                                                                                                                                                                                                                                                                                                                                                                                                                                                                                                                                                                                                                              |                                                                                                                                      | Art. No. |
|                                                                                                                                                                                                                                                                                                                                                                                                                                                                                                                                                                                                                                                                                                                                                                                                                                                                                                                                                                                                                                                                                                                                                                                                                                                                                                                                                                                                                                                                                                                                                                                                                                                                                                                                                                                                                                                                                                                                                                                                                                                                                                                                | mounted on a mounting rail for a variable mounting distance; Material: stainless steel; Lamp can be swiveled in steps of 15°; 1 pair | 222827   |
| Mounting bracket                                                                                                                                                                                                                                                                                                                                                                                                                                                                                                                                                                                                                                                                                                                                                                                                                                                                                                                                                                                                                                                                                                                                                                                                                                                                                                                                                                                                                                                                                                                                                                                                                                                                                                                                                                                                                                                                                                                                                                                                                                                                                                               |                                                                                                                                      | Art. No. |
| A STATE OF THE PARTY OF THE PAR | mounting clamp mounted on a mounting rail for a variable mounting distance; 1 pair                                                   | 222456   |

## Linear luminaire With LED

6602/1221-0100-332-2222-22-857 Art. No. 325353

| Mounting rail        |                                                                                                                   | Art. No. |
|----------------------|-------------------------------------------------------------------------------------------------------------------|----------|
|                      | for a variable mounting distance; 1 pair                                                                          | 222826   |
| Pipe clamp           |                                                                                                                   | Art. No. |
|                      | R 1 1/2"; with mounting rail for a variable mounting distance; material: stainless steel; 1 pair                  | 222459   |
|                      | R 1 1/4"; with mounting rail for a variable mounting distance; Material: stainless steel; 1 pair                  |          |
|                      | R 2"; with mounting rail for a variable mounting distance; Material: stainless steel; 1 pair                      |          |
| Pole mounting        |                                                                                                                   | Art. No. |
|                      | Pole mounting acces. 1.4301 ø38mm-1 pair                                                                          | 324916   |
|                      | Pole mounting acces. 1.4301 ø42mm-1 pair                                                                          | 324914   |
|                      | Pole mounting acces. 1.4301 ø50mm-1 pair                                                                          |          |
|                      | Pole mounting acces. 1.4301 ø60mm-1 pair                                                                          |          |
|                      | Pole mounting acces. 1.4404 ø50mm-1 pair                                                                          | 324917   |
|                      | Pole mounting acces. 1.4404 ø60mm-1 pair                                                                          |          |
| Pole mounting sleeve |                                                                                                                   | Art. No. |
| E 2 2                | for the subsequent mounting on lights size 2 and size 4, completely with assembly parts (for pipe diameter 42 mm) | 227512   |
| Ring bolt            |                                                                                                                   | Art. No. |
|                      | M8, direct mounting in insert nuts; 1 pair                                                                        | 115736   |
| Wall mounting        |                                                                                                                   | Art. No. |
|                      | Wall/ceiling mtg.bkt. 1.4301w-1pair                                                                               | 324918   |