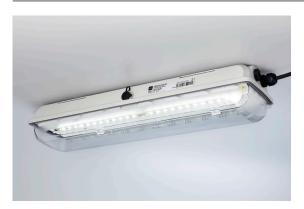

## Linear luminaire With LED GRP

6602/1221-0100-332-2222-22-857 Art. No. 325353

- Smart Central Locking System Allows effortless access for quick maintenance, minimizing downtime and enhancing operational efficiency.
- Advanced Surge Protection up to 2KV Engineered for resilience, the robust design shields the luminaire from electrical surges, ensuring long-lasting performance.
- Superior Energy Efficiency Achieves an outstanding 130 lumens per watt, delivering maximum illumination with minimal energy consumption.
- Long-Lasting LED Performance Designed for durability, the luminaire delivers over 60,000 hours of service life even in +55°C ambient conditions.

#### MY R. STAHL 6602A

The 6602 linear LED luminaire is built to withstand harsh conditions, making it ideal for industries such as oil & gas, specialty chemicals, and pharmaceuticals and similar hazardous environments. With its high-performance illumination, it is perfect for lighting large surfaces at mounting heights of up to 10 meters, as well as illuminating equipment and objects both indoors and outdoors. For added flexibility, the luminaire can be easily mounted on poles using the pole mounting sleeve accessory, ensuring adaptable installation across various industrial settings.