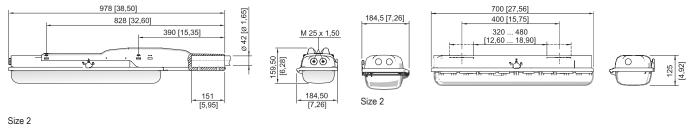

#### Dimensional Drawings (All Dimensions in mm [inches]) - Subject to Alterations

Mounting bracket fitted in mounting rail

# Linear luminaire With LED GRP

6602/1221-0100-332-2222-22-857 Art. No. 325353

| degree of protection (IEC 60598)          | IP66/IP67                               |  |  |  |
|-------------------------------------------|-----------------------------------------|--|--|--|
| inclusive meterial                        | IP00/IP07                               |  |  |  |
| inclosure material                        | Polyester resin, Glass fibre reinforced |  |  |  |
| nclosure colour                           | Light grey (RAL 7035)                   |  |  |  |
| Diffuser                                  | With diffuser                           |  |  |  |
| Sealing material                          | Silicone                                |  |  |  |
| Silicone-free content                     | Contains silicone                       |  |  |  |
| ranslucent cover material                 | Polycarbonate                           |  |  |  |
| nstalled terminal strip                   | PE + N + L1                             |  |  |  |
| Max. solid connection terminals           | 4 mm²                                   |  |  |  |
| Max. finely stranded connection terminals | 4 mm²                                   |  |  |  |
| ype of connection cable                   | Finely stranded Solid                   |  |  |  |
| Size                                      | 2                                       |  |  |  |
| Vidth                                     | 184 mm                                  |  |  |  |
| leight                                    | 125 mm                                  |  |  |  |
| ength                                     | 700 mm                                  |  |  |  |
| mpact strength (IEC 62262)                | IK10                                    |  |  |  |
| Veight                                    | 3.7 kg                                  |  |  |  |
| Veight                                    | 8.16 lb                                 |  |  |  |
| Disconnection of the luminaire            | No                                      |  |  |  |
| Components                                |                                         |  |  |  |
| hreaded plate                             | 2x stainless steel                      |  |  |  |
| Ballast                                   | Inventronics -OT FIT                    |  |  |  |
| hrough wiring                             | With 3 conductors 2.5 mm²               |  |  |  |
| Prilled holes                             | 4 x M20                                 |  |  |  |
| Cable glands and entries                  | can be ordered as an accessory          |  |  |  |
| laterial cable gland                      | Polyamide, black                        |  |  |  |
| topping plugs                             | Can be ordered as accessories           |  |  |  |
| ccessories                                | without                                 |  |  |  |