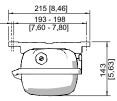

#### **Mechanical Data**

| IP degree of protection (IEC 60598)       | IP66/IP67                               |
|-------------------------------------------|-----------------------------------------|
| Enclosure material                        | Polyester resin, Glass fibre reinforced |
| Enclosure colour                          | Light grey (RAL 7035)                   |
| Diffuser                                  | With diffuser                           |
| Sealing material                          | Silicone                                |
| Silicone-free content                     | Contains silicone                       |
| Translucent cover material                | Polycarbonate                           |
| Installed terminal strip                  | PE + N + L1 + L2 + L3                   |
| Max. solid connection terminals           | 6 mm <sup>2</sup>                       |
| Max. finely stranded connection terminals | 4 mm <sup>2</sup>                       |
| Type of connection cable                  | Finely stranded                         |
|                                           | Solid                                   |
| Size                                      | 2                                       |
| Width                                     | 184 mm                                  |
| Height                                    | 125 mm                                  |
| Length                                    | 700 mm                                  |
| Impact strength (IEC 62262)               | IK10                                    |
| Weight                                    | 3.7 kg                                  |
| Weight                                    | 8.16 lb                                 |
| Disconnection of the luminaire            | No                                      |
| Components                                |                                         |
| Threaded plate                            | 2x stainless steel                      |
| Ballast                                   | Inventronics -OT FIT                    |
| Through wiring                            | With 5 conductors 2.5 mm <sup>2</sup>   |
| Drilled holes                             | 4 x M20                                 |
| Cable glands and entries                  | can be ordered as an accessory          |
| Material cable gland                      | Polyamide, black                        |
| Stopping plugs                            | Can be ordered as accessories           |
| Accessories                               | without                                 |
|                                           |                                         |

#### Dimensional Drawings (All Dimensions in mm [inches]) - Subject to Alterations

Mounting bracket fitted in mounting rail

Mounting rail

STAF