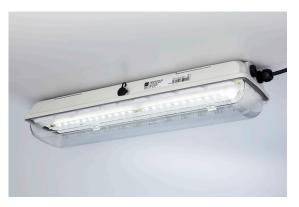

## Linear luminaire With LED GRP 6602/1221-0100-152-2222-22-857 Art. No. 325355

- Smart Central Locking System Allows effortless access for quick maintenance, minimizing downtime and enhancing operational efficiency.
- Advanced Surge Protection up to 2KV Engineered for resilience, the robust design shields the luminaire from electrical surges, ensuring long-lasting performance.
- Superior Energy Efficiency Achieves an outstanding 130 lumens per watt, delivering maximum illumination with minimal energy consumption.
- Long-Lasting LED Performance Designed for durability, the luminaire delivers over 60,000 hours of service life even in +55°C ambient conditions.

## MY R. STAHL 6602A

The 6602 linear LED luminaire is built to withstand harsh conditions, making it ideal for industries such as oil & gas, specialty chemicals, and pharmaceuticals and similar hazardous environments. With its high-performance illumination, it is perfect for lighting large surfaces at mounting heights of up to 10 meters, as well as illuminating equipment and objects both indoors and outdoors. For added flexibility, the luminaire can be easily mounted on poles using the pole mounting sleeve accessory, ensuring adaptable installation across various industrial settings.