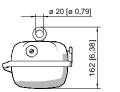

#### **Mechanical Data**

| IP degree of protection (IEC 60598)       | IP66/IP67                               |
|-------------------------------------------|-----------------------------------------|
| Enclosure material                        | Polyester resin, Glass fibre reinforced |
| Enclosure colour                          | Light grey (RAL 7035)                   |
| Diffuser                                  | With diffuser                           |
| Sealing material                          | Silicone                                |
| Silicone-free content                     | Contains silicone                       |
| Translucent cover material                | Polycarbonate                           |
| Installed terminal strip                  | PE + N + L1 + L2 + L3                   |
| Max. solid connection terminals           | 6 mm <sup>2</sup>                       |
| Max. finely stranded connection terminals | 4 mm <sup>2</sup>                       |
| Type of connection cable                  | Finely stranded                         |
|                                           | Solid                                   |
| Size                                      | 2                                       |
| Width                                     | 184 mm                                  |
| Height                                    | 125 mm                                  |
| Length                                    | 700 mm                                  |
| Impact strength (IEC 62262)               | IK10                                    |
| Weight                                    | 3.7 kg                                  |
| Weight                                    | 8.16 lb                                 |
| Disconnection of the luminaire            | No                                      |
| Components                                |                                         |
| Threaded plate                            | 2x stainless steel                      |
| Ballast                                   | Inventronics -OT FIT                    |
| Through wiring                            | With 5 conductors 2.5 mm <sup>2</sup>   |
| Drilled holes                             | 4 x M20                                 |
| Cable glands and entries                  | can be ordered as an accessory          |
| Material cable gland                      | Polyamide, black                        |
| Stopping plugs                            | Can be ordered as accessories           |
| Accessories                               | without                                 |
|                                           |                                         |