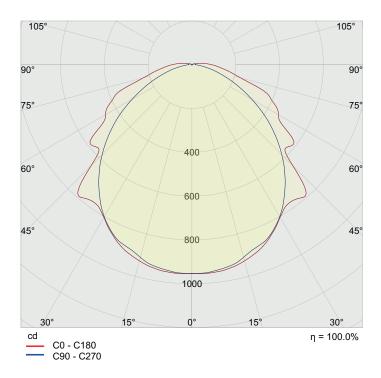

#### **Light Distribution Curves**

Size 2

## **Technical Data**

| Explosion Protection            |                                                |
|---------------------------------|------------------------------------------------|
| Ex version                      | Yes                                            |
| Application range (zones)       | 2, 21, 22                                      |
| IECEX gas certificate           | IECEx IBE 24.0030                              |
| IECEx gas explosion protection  | Ex nR IIC T6 Gc                                |
| IECEx dust certificate          | IECEx IBE 24.0030                              |
| IECEx dust explosion protection | Ex tb IIIC T85 °C Db                           |
| Certificates                    | IECEx (IBE)                                    |
| Electrical Data                 |                                                |
| Rated operational voltage AC    | 220 240 V                                      |
| Rated operational voltage DC    | 220 240 V                                      |
| Frequency range                 | 50 – 60 Hz                                     |
| Lighting Data                   |                                                |
| Number of lamps                 | 1                                              |
| Lamp wattage                    | 22 W                                           |
| Lamp                            | LED                                            |
| Light colour                    | 5700 K – cool white                            |
| Light distribution              | 120°x120° with diffusing glass                 |
| Luminaire efficacy              | 125 lm/W                                       |
| Luminous flux                   | 2837 lm                                        |
| Colour rendering                | ≥ 80                                           |
| Colour temperature              | 5700 K                                         |
| Ambient Conditions              |                                                |
| Ambient temperature             | -30 °C +55 °C Note: Through wiring Max. 3x10 A |
| Mechanical Data                 |                                                |
| Version                         | Standard                                       |