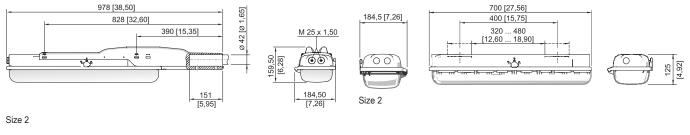

#### Dimensional Drawings (All Dimensions in mm [inches]) - Subject to Alterations

Mounting bracket fitted in mounting rail

Mounting rail

STAF

#### **Mechanical Data**

| IP degree of protection (IEC 60598)       | IP66/IP67                               |
|-------------------------------------------|-----------------------------------------|
| Enclosure material                        | Polyester resin, Glass fibre reinforced |
| Enclosure colour                          | Light grey (RAL 7035)                   |
| Diffuser                                  | With diffuser                           |
| Sealing material                          | Silicone                                |
| Silicone-free content                     | Contains silicone                       |
| Translucent cover material                | Polycarbonate                           |
| Installed terminal strip                  | PE + N + L1 + L2 + L3                   |
| Max. solid connection terminals           | 6 mm <sup>2</sup>                       |
| Max. finely stranded connection terminals | 4 mm <sup>2</sup>                       |
| Type of connection cable                  | Finely stranded                         |
|                                           | Solid                                   |
| Size                                      | 2                                       |
| Width                                     | 184 mm                                  |
| Height                                    | 125 mm                                  |
| Length                                    | 700 mm                                  |
| Impact strength (IEC 62262)               | IK10                                    |
| Weight                                    | 3.7 kg                                  |
| Weight                                    | 8.16 lb                                 |
| Disconnection of the luminaire            | No                                      |
| Components                                |                                         |
| Threaded plate                            | 2x stainless steel                      |
| Ballast                                   | Inventronics -OT FIT                    |
| Through wiring                            | With 5 conductors 2.5 mm <sup>2</sup>   |
| Drilled holes                             | 4 x M20                                 |
| Cable glands and entries                  | can be ordered as an accessory          |
| Material cable gland                      | Polyamide, black                        |
| Stopping plugs                            | Can be ordered as accessories           |
| Accessories                               | without                                 |
|                                           |                                         |