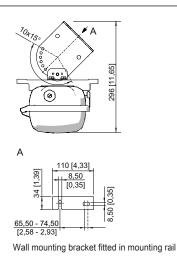

#### Dimensional Drawings (All Dimensions in mm [inches]) - Subject to Alterations

Mounting bracket fitted in mounting rail

Mounting rail

STAF