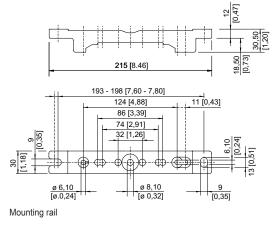

#### Dimensional Drawings (All Dimensions in mm [inches]) - Subject to Alterations

Mounting bracket fitted in mounting rail

Mounting rail

STAF

#### Mounting rail

| Mounting rail                                                                                                                                                                                                                                                                                                                                                                                                                                                                                                                                                                                                                                                                                                                                                                                                                                                                                                                                                                                                                                                                                                                                                                                                                                                                                                                                                                                                                                                                                                                                                                                                                                                                                                                                                                                                                                                                                                                                                                                                                                                                                                                  |                                                                                                                   | Art. No. |
|--------------------------------------------------------------------------------------------------------------------------------------------------------------------------------------------------------------------------------------------------------------------------------------------------------------------------------------------------------------------------------------------------------------------------------------------------------------------------------------------------------------------------------------------------------------------------------------------------------------------------------------------------------------------------------------------------------------------------------------------------------------------------------------------------------------------------------------------------------------------------------------------------------------------------------------------------------------------------------------------------------------------------------------------------------------------------------------------------------------------------------------------------------------------------------------------------------------------------------------------------------------------------------------------------------------------------------------------------------------------------------------------------------------------------------------------------------------------------------------------------------------------------------------------------------------------------------------------------------------------------------------------------------------------------------------------------------------------------------------------------------------------------------------------------------------------------------------------------------------------------------------------------------------------------------------------------------------------------------------------------------------------------------------------------------------------------------------------------------------------------------|-------------------------------------------------------------------------------------------------------------------|----------|
|                                                                                                                                                                                                                                                                                                                                                                                                                                                                                                                                                                                                                                                                                                                                                                                                                                                                                                                                                                                                                                                                                                                                                                                                                                                                                                                                                                                                                                                                                                                                                                                                                                                                                                                                                                                                                                                                                                                                                                                                                                                                                                                                | for a variable mounting distance; 1 pair                                                                          | 222826   |
| Pipe clamp                                                                                                                                                                                                                                                                                                                                                                                                                                                                                                                                                                                                                                                                                                                                                                                                                                                                                                                                                                                                                                                                                                                                                                                                                                                                                                                                                                                                                                                                                                                                                                                                                                                                                                                                                                                                                                                                                                                                                                                                                                                                                                                     | 1                                                                                                                 | Art. No. |
|                                                                                                                                                                                                                                                                                                                                                                                                                                                                                                                                                                                                                                                                                                                                                                                                                                                                                                                                                                                                                                                                                                                                                                                                                                                                                                                                                                                                                                                                                                                                                                                                                                                                                                                                                                                                                                                                                                                                                                                                                                                                                                                                | R 1 1/2"; with mounting rail for a variable mounting distance; material: stainless steel; 1 pair                  | 222459   |
| Contra la contra | R 1 1/4"; with mounting rail for a variable mounting distance; Material: stainless steel; 1 pair                  | 222458   |
| E B B B B B B B B B B B B B B B B B B B                                                                                                                                                                                                                                                                                                                                                                                                                                                                                                                                                                                                                                                                                                                                                                                                                                                                                                                                                                                                                                                                                                                                                                                                                                                                                                                                                                                                                                                                                                                                                                                                                                                                                                                                                                                                                                                                                                                                                                                                                                                                                        | R 2"; with mounting rail for a variable mounting distance; Material: stainless steel; 1 pair                      | 222460   |
| Pole mounting                                                                                                                                                                                                                                                                                                                                                                                                                                                                                                                                                                                                                                                                                                                                                                                                                                                                                                                                                                                                                                                                                                                                                                                                                                                                                                                                                                                                                                                                                                                                                                                                                                                                                                                                                                                                                                                                                                                                                                                                                                                                                                                  |                                                                                                                   | Art. No. |
|                                                                                                                                                                                                                                                                                                                                                                                                                                                                                                                                                                                                                                                                                                                                                                                                                                                                                                                                                                                                                                                                                                                                                                                                                                                                                                                                                                                                                                                                                                                                                                                                                                                                                                                                                                                                                                                                                                                                                                                                                                                                                                                                | Pole mounting acces. 1.4301 ø38mm-1 pair                                                                          | 324916   |
|                                                                                                                                                                                                                                                                                                                                                                                                                                                                                                                                                                                                                                                                                                                                                                                                                                                                                                                                                                                                                                                                                                                                                                                                                                                                                                                                                                                                                                                                                                                                                                                                                                                                                                                                                                                                                                                                                                                                                                                                                                                                                                                                | Pole mounting acces. 1.4301 ø42mm-1 pair                                                                          | 324914   |
|                                                                                                                                                                                                                                                                                                                                                                                                                                                                                                                                                                                                                                                                                                                                                                                                                                                                                                                                                                                                                                                                                                                                                                                                                                                                                                                                                                                                                                                                                                                                                                                                                                                                                                                                                                                                                                                                                                                                                                                                                                                                                                                                | Pole mounting acces. 1.4301 ø50mm-1 pair                                                                          | 324915   |
| E                                                                                                                                                                                                                                                                                                                                                                                                                                                                                                                                                                                                                                                                                                                                                                                                                                                                                                                                                                                                                                                                                                                                                                                                                                                                                                                                                                                                                                                                                                                                                                                                                                                                                                                                                                                                                                                                                                                                                                                                                                                                                                                              | Pole mounting acces. 1.4301 ø60mm-1 pair                                                                          | 324912   |
|                                                                                                                                                                                                                                                                                                                                                                                                                                                                                                                                                                                                                                                                                                                                                                                                                                                                                                                                                                                                                                                                                                                                                                                                                                                                                                                                                                                                                                                                                                                                                                                                                                                                                                                                                                                                                                                                                                                                                                                                                                                                                                                                | Pole mounting acces. 1.4404 ø50mm-1 pair                                                                          | 324917   |
|                                                                                                                                                                                                                                                                                                                                                                                                                                                                                                                                                                                                                                                                                                                                                                                                                                                                                                                                                                                                                                                                                                                                                                                                                                                                                                                                                                                                                                                                                                                                                                                                                                                                                                                                                                                                                                                                                                                                                                                                                                                                                                                                | Pole mounting acces. 1.4404 ø60mm-1 pair                                                                          | 324913   |
| Pole mounting slee                                                                                                                                                                                                                                                                                                                                                                                                                                                                                                                                                                                                                                                                                                                                                                                                                                                                                                                                                                                                                                                                                                                                                                                                                                                                                                                                                                                                                                                                                                                                                                                                                                                                                                                                                                                                                                                                                                                                                                                                                                                                                                             | ve                                                                                                                | Art. No. |
|                                                                                                                                                                                                                                                                                                                                                                                                                                                                                                                                                                                                                                                                                                                                                                                                                                                                                                                                                                                                                                                                                                                                                                                                                                                                                                                                                                                                                                                                                                                                                                                                                                                                                                                                                                                                                                                                                                                                                                                                                                                                                                                                | for the subsequent mounting on lights size 2 and size 4, completely with assembly parts (for pipe diameter 42 mm) | 227512   |
| Ring bolt                                                                                                                                                                                                                                                                                                                                                                                                                                                                                                                                                                                                                                                                                                                                                                                                                                                                                                                                                                                                                                                                                                                                                                                                                                                                                                                                                                                                                                                                                                                                                                                                                                                                                                                                                                                                                                                                                                                                                                                                                                                                                                                      |                                                                                                                   | Art. No. |
|                                                                                                                                                                                                                                                                                                                                                                                                                                                                                                                                                                                                                                                                                                                                                                                                                                                                                                                                                                                                                                                                                                                                                                                                                                                                                                                                                                                                                                                                                                                                                                                                                                                                                                                                                                                                                                                                                                                                                                                                                                                                                                                                | M8, direct mounting in insert nuts; 1 pair                                                                        | 115736   |
| Wall mounting                                                                                                                                                                                                                                                                                                                                                                                                                                                                                                                                                                                                                                                                                                                                                                                                                                                                                                                                                                                                                                                                                                                                                                                                                                                                                                                                                                                                                                                                                                                                                                                                                                                                                                                                                                                                                                                                                                                                                                                                                                                                                                                  | ,                                                                                                                 | Art. No. |
|                                                                                                                                                                                                                                                                                                                                                                                                                                                                                                                                                                                                                                                                                                                                                                                                                                                                                                                                                                                                                                                                                                                                                                                                                                                                                                                                                                                                                                                                                                                                                                                                                                                                                                                                                                                                                                                                                                                                                                                                                                                                                                                                | Wall/ceiling mtg.bkt. 1.4301w-1pair                                                                               | 324918   |