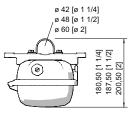

#### **Mechanical Data**

| IP degree of protection (IEC 60598)       | IP66/IP67                               |
|-------------------------------------------|-----------------------------------------|
| Enclosure material                        | Polyester resin, Glass fibre reinforced |
| Enclosure colour                          | Light grey (RAL 7035)                   |
| Diffuser                                  | With diffuser                           |
| Sealing material                          | Silicone                                |
| Silicone-free content                     | Contains silicone                       |
| Translucent cover material                | Polycarbonate                           |
| Installed terminal strip                  | PE + N + L1 + L2 + L3                   |
| Max. solid connection terminals           | 6 mm <sup>2</sup>                       |
| Max. finely stranded connection terminals | 4 mm <sup>2</sup>                       |
| Type of connection cable                  | Finely stranded                         |
|                                           | Solid                                   |
| Size                                      | 2                                       |
| Width                                     | 184 mm                                  |
| Height                                    | 125 mm                                  |
| Length                                    | 700 mm                                  |
| Impact strength (IEC 62262)               | IK10                                    |
| Weight                                    | 3.7 kg                                  |
| Weight                                    | 8.16 lb                                 |
| Disconnection of the luminaire            | No                                      |
| Components                                |                                         |
| Threaded plate                            | 2x stainless steel                      |
| Ballast                                   | Inventronics -OT FIT                    |
| Through wiring                            | With 5 conductors 2.5 mm <sup>2</sup>   |
| Drilled holes                             | 4 x M20                                 |
| Cable glands and entries                  | can be ordered as an accessory          |
| Material cable gland                      | Polyamide, black                        |
| Stopping plugs                            | Can be ordered as accessories           |
| Accessories                               | without                                 |
|                                           |                                         |