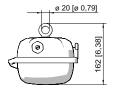

#### Dimensional Drawings (All Dimensions in mm [inches]) - Subject to Alterations

Ring bolt fitted in insert nut of the luminaire

Pipe clamp fitted in mounting rail

Mounting rail

Size 4

Mounting bracket fitted in mounting rail