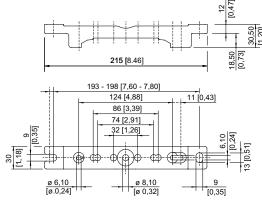

#### Dimensional Drawings (All Dimensions in mm [inches]) - Subject to Alterations

Ring bolt fitted in insert nut of the luminaire

Pipe clamp fitted in mounting rail

Mounting rail

Size 4

Mounting bracket fitted in mounting rail