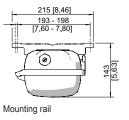

#### Dimensional Drawings (All Dimensions in mm [inches]) - Subject to Alterations

Ring bolt fitted in insert nut of the luminaire

Pipe clamp fitted in mounting rail

Mounting rail

Size 4

Mounting bracket fitted in mounting rail

Wall mounting bracket fitted in mounting rail