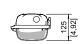

# Emergency luminaire With LED GRP

6409/4148-5203-162-2220-22-850011 Art. No. 272470

| Lighting Data                             |                                                                                                 |
|-------------------------------------------|-------------------------------------------------------------------------------------------------|
| Light colour                              | 5000 K – neutral white                                                                          |
| Light distribution                        | 120°x120° with diffusing glass                                                                  |
| Luminaire efficacy                        | 129 lm/W                                                                                        |
| Luminous flux                             | 5810 lm                                                                                         |
| Operating time                            | 3h emergency lighting operation                                                                 |
| Emergency light output                    | 20% – 3 h                                                                                       |
| Colour rendering                          | ≥ 80                                                                                            |
| Colour temperature                        | 5000 K                                                                                          |
| Ambient Conditions                        |                                                                                                 |
| Ambient temperature                       | -30 °C +50 °C Note: Through wiring Max. 3x16 A -30 °C +55 °C Note: Through wiring 2 Max. 3x10 A |
| Mechanical Data                           |                                                                                                 |
| Version                                   | Standard                                                                                        |
| IP degree of protection (IEC 60598)       | IP66/IP67                                                                                       |
| Enclosure material                        | Polyester resin, Glass fibre reinforced                                                         |
| Enclosure colour                          | Light grey (RAL 7035)                                                                           |
| Diffuser                                  | With diffuser                                                                                   |
| Sealing material                          | Silicone                                                                                        |
| Silicone-free content                     | Contains silicone                                                                               |
| Translucent cover material                | Polycarbonate                                                                                   |
| Installed terminal strip                  | PE + N + L1 + L2 + L3 + L'                                                                      |
| Max. solid connection terminals           | 6 mm <sup>2</sup>                                                                               |
| Max. finely stranded connection terminals | 4 mm²                                                                                           |
| Type of connection cable                  | Finely stranded Solid                                                                           |
| Size                                      | 4                                                                                               |
| Width                                     | 183.5 mm                                                                                        |
| Height                                    | 125 mm                                                                                          |
| Length                                    | 1467 mm                                                                                         |
| Impact strength (IEC 62262)               | IK10                                                                                            |
| Weight                                    | 8.1 kg                                                                                          |
| Weight                                    | 17.86 lb                                                                                        |
| Disconnection of the luminaire            | All-pole disconnection                                                                          |
| Components                                |                                                                                                 |
| Threaded plate                            | 2x SS430 stainless steel                                                                        |
| Ballast                                   | LED NLE 80W 110-240V/7Ah/3.0h/                                                                  |
| Through wiring                            | With 6 conductors 2.5 mm <sup>2</sup>                                                           |
| Drilled holes                             | 3 x M20                                                                                         |
| Cable glands and entries                  | can be ordered as an accessory                                                                  |
| Stopping plugs                            | Can be ordered as accessories                                                                   |
| Accessories                               | without                                                                                         |

#### Dimensional Drawings (All Dimensions in mm [inches]) - Subject to Alterations

Ring bolt fitted in insert nut of the luminaire

Pipe clamp fitted in mounting rail

Mounting rail

Size 4

Mounting bracket fitted in mounting rail