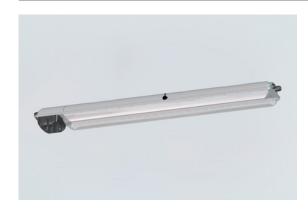

## Emergency luminaire With LED GRP

6409/4148-5203-162-2220-22-850011 Art. No. 272470

- The latest LED technology with a high luminous efficacy and a long service life
- · Extremely high luminaire efficacy
- Can be adjusted from a 1.5 to a 3.0 h rated operating time
- Luminous flux after 100,000 h still 90% of the starting luminous flux
- Optionally with DALI for controlling and monitoring the luminaire
- Automatic weekly function test and annual rated operating time test

#### MY R. STAHL 6409C

The emergency luminaire with Series 6409/4 LED with integrated battery can be installed in stand-by switching, continuous mode or in switchable stand-by switching. A weekly functional test and annual rated operating time test are performed automatically. The results are indicated by an LED.

### **Emergency luminaire With LED GRP**

6409/4148-5203-162-2220-22-850011 Art. No. 272470