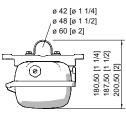

#### Dimensional Drawings (All Dimensions in mm [inches]) - Subject to Alterations

Ring bolt fitted in insert nut of the luminaire

Pipe clamp fitted in mounting rail

Mounting rail

Size 4

Mounting bracket fitted in mounting rail