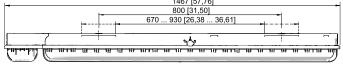

# Emergency luminaire With LED GRP

6409/4148-5203-162-2220-22-850011 Art. No. 272470

| Lighting Data                             |                                                                                                 |
|-------------------------------------------|-------------------------------------------------------------------------------------------------|
| Light colour                              | 5000 K – neutral white                                                                          |
| Light distribution                        | 120°x120° with diffusing glass                                                                  |
| Luminaire efficacy                        | 129 lm/W                                                                                        |
| Luminous flux                             | 5810 lm                                                                                         |
| Operating time                            | 3h emergency lighting operation                                                                 |
| Emergency light output                    | 20% – 3 h                                                                                       |
| Colour rendering                          | ≥ 80                                                                                            |
| Colour temperature                        | 5000 K                                                                                          |
| Ambient Conditions                        |                                                                                                 |
| Ambient temperature                       | -30 °C +50 °C Note: Through wiring Max. 3x16 A -30 °C +55 °C Note: Through wiring 2 Max. 3x10 A |
| Mechanical Data                           |                                                                                                 |
| Version                                   | Standard                                                                                        |
| IP degree of protection (IEC 60598)       | IP66/IP67                                                                                       |
| Enclosure material                        | Polyester resin, Glass fibre reinforced                                                         |
| Enclosure colour                          | Light grey (RAL 7035)                                                                           |
| Diffuser                                  | With diffuser                                                                                   |
| Sealing material                          | Silicone                                                                                        |
| Silicone-free content                     | Contains silicone                                                                               |
| Translucent cover material                | Polycarbonate                                                                                   |
| Installed terminal strip                  | PE + N + L1 + L2 + L3 + L'                                                                      |
| Max. solid connection terminals           | 6 mm <sup>2</sup>                                                                               |
| Max. finely stranded connection terminals | 4 mm²                                                                                           |
| Type of connection cable                  | Finely stranded Solid                                                                           |
| Size                                      | 4                                                                                               |
| Width                                     | 183.5 mm                                                                                        |
| Height                                    | 125 mm                                                                                          |
| Length                                    | 1467 mm                                                                                         |
| Impact strength (IEC 62262)               | IK10                                                                                            |
| Weight                                    | 8.1 kg                                                                                          |
| Weight                                    | 17.86 lb                                                                                        |
| Disconnection of the luminaire            | All-pole disconnection                                                                          |
| Components                                |                                                                                                 |
| Threaded plate                            | 2x SS430 stainless steel                                                                        |
| Ballast                                   | LED NLE 80W 110-240V/7Ah/3.0h/                                                                  |
| Through wiring                            | With 6 conductors 2.5 mm <sup>2</sup>                                                           |
| Drilled holes                             | 3 x M20                                                                                         |
| Cable glands and entries                  | can be ordered as an accessory                                                                  |
| Stopping plugs                            | Can be ordered as accessories                                                                   |
| Accessories                               | without                                                                                         |

#### Dimensional Drawings (All Dimensions in mm [inches]) - Subject to Alterations

Ring bolt fitted in insert nut of the luminaire

Pipe clamp fitted in mounting rail

Mounting rail

Size 4

Mounting bracket fitted in mounting rail