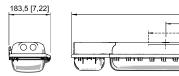

# Emergency luminaire With LED GRP

6409/4148-5203-162-2220-22-850011 Art. No. 272470

| Lighting Data                             |                                                                                                 |
|-------------------------------------------|-------------------------------------------------------------------------------------------------|
| Light colour                              | 5000 K – neutral white                                                                          |
| Light distribution                        | 120°x120° with diffusing glass                                                                  |
| Luminaire efficacy                        | 129 lm/W                                                                                        |
| Luminous flux                             | 5810 lm                                                                                         |
| Operating time                            | 3h emergency lighting operation                                                                 |
| Emergency light output                    | 20% – 3 h                                                                                       |
| Colour rendering                          | ≥ 80                                                                                            |
| Colour temperature                        | 5000 K                                                                                          |
| Ambient Conditions                        |                                                                                                 |
| Ambient temperature                       | -30 °C +50 °C Note: Through wiring Max. 3x16 A -30 °C +55 °C Note: Through wiring 2 Max. 3x10 A |
| Mechanical Data                           |                                                                                                 |
| Version                                   | Standard                                                                                        |
| IP degree of protection (IEC 60598)       | IP66/IP67                                                                                       |
| Enclosure material                        | Polyester resin, Glass fibre reinforced                                                         |
| Enclosure colour                          | Light grey (RAL 7035)                                                                           |
| Diffuser                                  | With diffuser                                                                                   |
| Sealing material                          | Silicone                                                                                        |
| Silicone-free content                     | Contains silicone                                                                               |
| Translucent cover material                | Polycarbonate                                                                                   |
| Installed terminal strip                  | PE + N + L1 + L2 + L3 + L'                                                                      |
| Max. solid connection terminals           | 6 mm <sup>2</sup>                                                                               |
| Max. finely stranded connection terminals | 4 mm²                                                                                           |
| Type of connection cable                  | Finely stranded Solid                                                                           |
| Size                                      | 4                                                                                               |
| Width                                     | 183.5 mm                                                                                        |
| Height                                    | 125 mm                                                                                          |
| Length                                    | 1467 mm                                                                                         |
| Impact strength (IEC 62262)               | IK10                                                                                            |
| Weight                                    | 8.1 kg                                                                                          |
| Weight                                    | 17.86 lb                                                                                        |
| Disconnection of the luminaire            | All-pole disconnection                                                                          |
| Components                                |                                                                                                 |
| Threaded plate                            | 2x SS430 stainless steel                                                                        |
| Ballast                                   | LED NLE 80W 110-240V/7Ah/3.0h/                                                                  |
| Through wiring                            | With 6 conductors 2.5 mm <sup>2</sup>                                                           |
| Drilled holes                             | 3 x M20                                                                                         |
| Cable glands and entries                  | can be ordered as an accessory                                                                  |
| Stopping plugs                            | Can be ordered as accessories                                                                   |
| Accessories                               | without                                                                                         |

#### Dimensional Drawings (All Dimensions in mm [inches]) - Subject to Alterations

Ring bolt fitted in insert nut of the luminaire

Pipe clamp fitted in mounting rail

Mounting rail

Size 4

Mounting bracket fitted in mounting rail