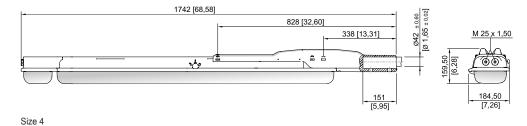

# Emergency luminaire With LED GRP

6409/4148-5203-162-2220-22-850011 Art. No. 272470

| Lighting Data                             |                                                                                                 |
|-------------------------------------------|-------------------------------------------------------------------------------------------------|
| Light colour                              | 5000 K – neutral white                                                                          |
| Light distribution                        | 120°x120° with diffusing glass                                                                  |
| Luminaire efficacy                        | 129 lm/W                                                                                        |
| Luminous flux                             | 5810 lm                                                                                         |
| Operating time                            | 3h emergency lighting operation                                                                 |
| Emergency light output                    | 20% – 3 h                                                                                       |
| Colour rendering                          | ≥ 80                                                                                            |
| Colour temperature                        | 5000 K                                                                                          |
| Ambient Conditions                        |                                                                                                 |
| Ambient temperature                       | -30 °C +50 °C Note: Through wiring Max. 3x16 A -30 °C +55 °C Note: Through wiring 2 Max. 3x10 A |
| Mechanical Data                           |                                                                                                 |
| Version                                   | Standard                                                                                        |
| IP degree of protection (IEC 60598)       | IP66/IP67                                                                                       |
| Enclosure material                        | Polyester resin, Glass fibre reinforced                                                         |
| Enclosure colour                          | Light grey (RAL 7035)                                                                           |
| Diffuser                                  | With diffuser                                                                                   |
| Sealing material                          | Silicone                                                                                        |
| Silicone-free content                     | Contains silicone                                                                               |
| Translucent cover material                | Polycarbonate                                                                                   |
| Installed terminal strip                  | PE + N + L1 + L2 + L3 + L'                                                                      |
| Max. solid connection terminals           | 6 mm <sup>2</sup>                                                                               |
| Max. finely stranded connection terminals | 4 mm²                                                                                           |
| Type of connection cable                  | Finely stranded Solid                                                                           |
| Size                                      | 4                                                                                               |
| Width                                     | 183.5 mm                                                                                        |
| Height                                    | 125 mm                                                                                          |
| Length                                    | 1467 mm                                                                                         |
| Impact strength (IEC 62262)               | IK10                                                                                            |
| Weight                                    | 8.1 kg                                                                                          |
| Weight                                    | 17.86 lb                                                                                        |
| Disconnection of the luminaire            | All-pole disconnection                                                                          |
| Components                                |                                                                                                 |
| Threaded plate                            | 2x SS430 stainless steel                                                                        |
| Ballast                                   | LED NLE 80W 110-240V/7Ah/3.0h/                                                                  |
| Through wiring                            | With 6 conductors 2.5 mm <sup>2</sup>                                                           |
| Drilled holes                             | 3 x M20                                                                                         |
| Cable glands and entries                  | can be ordered as an accessory                                                                  |
| Stopping plugs                            | Can be ordered as accessories                                                                   |
| Accessories                               | without                                                                                         |

#### Dimensional Drawings (All Dimensions in mm [inches]) - Subject to Alterations

Ring bolt fitted in insert nut of the luminaire

Pipe clamp fitted in mounting rail

Mounting rail

Size 4

Mounting bracket fitted in mounting rail