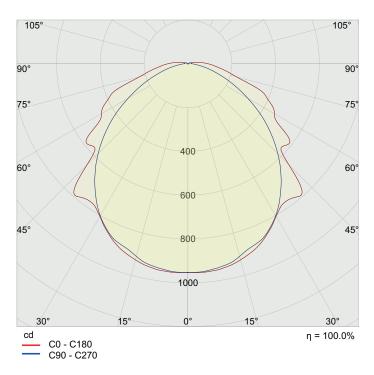

| 6049/111-110-10                         |
| Through wiring                            | With 3 conductors 2.5 mm <sup>2</sup>   |
| Drilled holes                             | 3 x M25                                 |
| Cable glands and entries                  | 2 x M25 Ø 7 17 mm                       |
| Material cable gland                      | Polyamide, black                        |
| Stopping plugs                            | 1 x M25 x 1.5                           |
| Stopping plug material                    | Polyamide, black                        |
| Accessories                               | Provided                                |

## Linear luminaire With LED GRP



6602/1121-0300-332-1110-11-857 Art. No. 325341

#### **Light Distribution Curves**



Size 2

#### Dimensional Drawings (All Dimensions in mm [inches]) - Subject to Alterations

#### **Accessories**

| <b>Breather</b>                   |                                                                                                                                      | Art. No. |
|-----------------------------------|--------------------------------------------------------------------------------------------------------------------------------------|----------|
|                                   | Thread: M25 x 1.5 (20 pieces); without jam nut                                                                                       | 285780   |
|                                   | Thread: M25 x 1.5 (1 piece); for installation in light fittings; made from stainless steel; wi