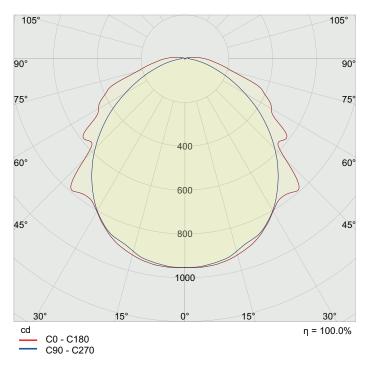

|                                         |
| Threaded plate                            | 2x stainless steel                      |
| Ballast                                   | 6049/111-110-10                         |
| Through wiring                            | With 3 conductors 2.5 mm <sup>2</sup>   |
| Drilled holes                             | 3 x M20                                 |
| Cable glands and entries                  | can be ordered as an accessory          |
| Stopping plugs                            | Can be ordered as accessories           |
| Accessories                               | without                                 |

## Linear luminaire With LED GRP



6602/1121-0300-332-2220-22-857 Art. No. 325345

#### **Light Distribution Curves**



Size 2

#### Dimensional Drawings (All Dimensions in mm [inches]) - Subject to Alterations

### **Accessories**

| <b>Breather</b>                   |                                                                                                                                      | Art. No. |
|-----------------------------------|--------------------------------------------------------------------------------------------------------------------------------------|----------|
|                                   | Thread: M25 x 1.5 (20 pieces); without jam nut                                                                                       | 285780   |
|                                   | Thread: M25 x 1.5 (1 piece); for installation in light fittings; made from stainless steel; wit